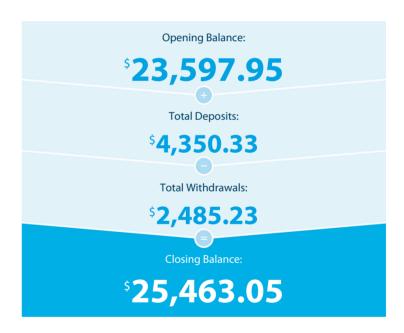

## **Transaction Details**

Please retain this statement for taxation purposes

| Date           | Transaction Details                                     | Withdrawals (\$) | Deposits (\$) | Balance (\$) |
|----------------|---------------------------------------------------------|------------------|---------------|--------------|
| 2022<br>09 JUN | OPENING BALANCE                                         |                  |               | 23,597.95    |
| 20 JUN         | PAYMENT TO LATROBEFINANCIAL REPAY 40 303 924 5          | 1,679.00         |               | 21,918.95    |
| 27 JUN         | <b>TRANSFER</b> FROM SHEAD REAL ESTAT 73 ARCHER STREET, |                  | 2,684.13      | 24,603.08    |
| 29 JUN         | <b>ANZ INTERNET BANKING BPAY</b> SYDNEY WATER {688769}  | 15.23            |               | 24,587.85    |
| 29 JUN         | ANZ INTERNET BANKING BPAY REVENUE NSW {690993}          | 225.00           |               | 24,362.85    |
| 29 JUN         | ANZ INTERNET BANKING BPAY REVENUE NSW {690283}          | 225.00           |               | 24,137.85    |
| 29 JUN         | ANZ INTERNET BANKING BPAY WILLOUGHBY COUNCIL {689128}   | 341.00           |               | 23,796.85    |
| 30 JUN         | CREDIT INTEREST PAID                                    |                  | 0.20          | 23,797.05    |
| 05 JUL         | TRANSFER FROM ATO ATO005000016174700                    |                  | 1,666.00      | 25,463.05    |
|                | TOTALS AT END OF PAGE                                   | \$2,485.23       | \$4,350.33    |              |
|                | TOTALS AT END OF PERIOD                                 | \$2,485.23       | \$4,350.33    | \$25,463.05  |