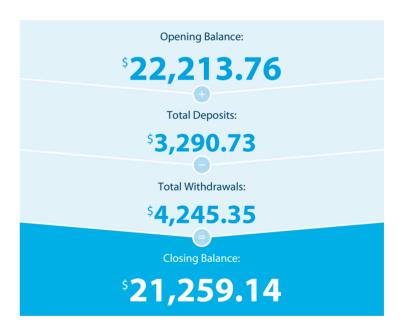

# **Transaction Details**

Please retain this statement for taxation purposes

| Date           | Transaction Details                                                         | Withdrawals (\$) | Deposits (\$) | Balance (\$) |
|----------------|-----------------------------------------------------------------------------|------------------|---------------|--------------|
| 2021<br>08 OCT | OPENING BALANCE                                                             |                  |               | 22,213.76    |
| 19 OCT         | TRANSFER FROM ATO ATO006000015622821                                        |                  | 3,290.35      | 25,504.11    |
| 20 OCT         | PAYMENT TO LATROBEFINANCIAL REPAY 40 303 924 5                              | 1,639.96         |               | 23,864.15    |
| 29 OCT         | CREDIT INTEREST PAID                                                        |                  | 0.38          | 23,864.53    |
| 08 NOV         | ANZ INTERNET BANKING BPAY REVENUE NSW {514483} EFFECTIVE DATE 07 NOV 2021   | 225.00           |               | 23,639.53    |
| 08 NOV         | ANZ INTERNET BANKING PAYMENT 989580 TO PURCELL PARTNERS PTY LTD             | 291.70           |               | 23,347.83    |
| 08 NOV         | ANZ INTERNET BANKING BPAY DEFT PAYMENTS {514808} EFFECTIVE DATE 07 NOV 2021 | 2,088.69         |               | 21,259.14    |
|                | TOTALS AT END OF PAGE                                                       | \$4,245.35       | \$3,290.73    |              |
|                | TOTALS AT END OF PERIOD                                                     | \$4,245.35       | \$3,290.73    | \$21,259.14  |