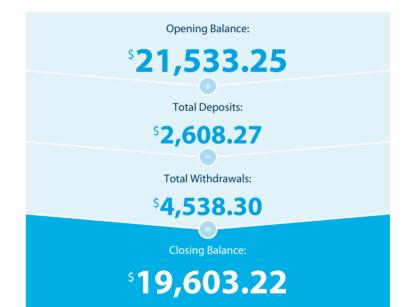

## **Transaction Details**

Please retain this statement for taxation purposes

| Date           | Transaction Details                                      | Withdrawals (\$) | Deposits (\$) | Balance (\$) |
|----------------|----------------------------------------------------------|------------------|---------------|--------------|
| 2022<br>09 FEB | OPENING BALANCE                                          |                  |               | 21,533.25    |
| 21 FEB         | PAYMENT<br>TO LATROBEFINANCIAL REPAY 40 303 924 5        | 1,639.96         |               | 19,893.29    |
| 25 FEB         | TRANSFER<br>FROM SHEAD REAL ESTAT 73 ARCHER STREET,      |                  | 2,608.10      | 22,501.39    |
| 28 FEB         | ANZ INTERNET BANKING BPAY<br>SYDNEY WATER {898405}       | 15.07            |               | 22,486.32    |
| 28 FEB         | ANZ INTERNET BANKING BPAY<br>REVENUE NSW {895115}        | 225.00           |               | 22,261.32    |
| 28 FEB         | ANZ INTERNET BANKING BPAY<br>REVENUE NSW {891594}        | 225.00           |               | 22,036.32    |
| 28 FEB         | ANZ INTERNET BANKING BPAY<br>WILLOUGHBY COUNCIL {896661} | 341.00           |               | 21,695.32    |
| 28 FEB         | ANZ INTERNET BANKING BPAY<br>DEFT PAYMENTS {901082}      | 2,092.27         |               | 19,603.05    |
| 28 FEB         | CREDIT INTEREST PAID                                     |                  | 0.17          | 19,603.22    |
|                | TOTALS AT END OF PAGE                                    | \$4,538.30       | \$2,608.27    |              |
|                | TOTALS AT END OF PERIOD                                  | \$4,538.30       | \$2,608.27    | \$19,603.22  |