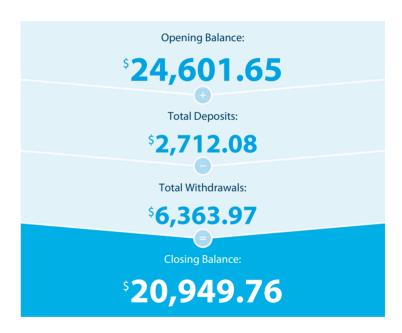

## **Transaction Details**

Please retain this statement for taxation purposes

| Date           | Transaction Details                                                         | Withdrawals (\$) | Deposits (\$) | Balance (\$) |
|----------------|-----------------------------------------------------------------------------|------------------|---------------|--------------|
| 2021<br>09 JUL | OPENING BALANCE                                                             |                  |               | 24,601.65    |
| 12 JUL         | ANZ INTERNET BANKING BPAY DEFT PAYMENTS {823264} EFFECTIVE DATE 11 JUL 2021 | 659.23           |               | 23,942.42    |
| 20 JUL         | PAYMENT TO LATROBEFINANCIAL REPAY 40 303 924 5                              | 1,639.96         |               | 22,302.46    |
| 26 JUL         | <b>TRANSFER</b> FROM SHEAD REAL ESTAT 73 ARCHER STREET,                     |                  | 2,711.06      | 25,013.52    |
| 30 JUL         | CREDIT INTEREST PAID                                                        |                  | 1.02          | 25,014.54    |
| 05 AUG         | ANZ INTERNET BANKING BPAY DEFT PAYMENTS {655852}                            | 4,064.78         |               | 20,949.76    |
|                | TOTALS AT END OF PAGE                                                       | \$6,363.97       | \$2,712.08    |              |
|                | TOTALS AT END OF PERIOD                                                     | \$6,363.97       | \$2,712.08    | \$20,949.76  |