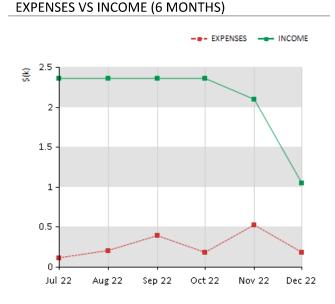

### STATEMENT HISTORY

| PAYMENT HISTORY (6 MONTHS) |          |            |            |  |
|----------------------------|----------|------------|------------|--|
|                            | EXPENSES | INCOME     | PAYMENTS   |  |
| Jul 22                     | \$115.50 | \$2,362.50 | \$1,197.00 |  |
| Aug 22                     | \$207.90 | \$2,362.50 | \$2,154.60 |  |
| Sep 22                     | \$393.80 | \$2,362.50 | \$1,706.20 |  |
| Oct 22                     | \$184.80 | \$2,362.50 | \$1,915.20 |  |
| Nov 22                     | \$528.00 | \$2,100.00 | \$2,097.00 |  |
| Dec 22                     | \$184.80 | \$1,050.00 | \$1,915.20 |  |
| AVERAGE                    | \$269.13 | \$2,100.00 | \$1,830.87 |  |