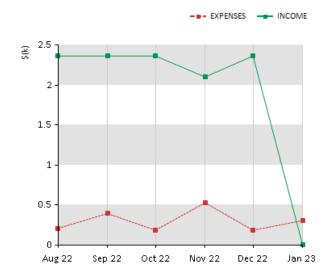

### EXPENSES VS INCOME (6 MONTHS)

| PAYMENT HISTORY (6 MONTHS) |          |            |            |
|----------------------------|----------|------------|------------|
|                            | EXPENSES | INCOME     | PAYMENTS   |
| Aug 22                     | \$207.90 | \$2,362.50 | \$2,154.60 |
| Sep 22                     | \$393.80 | \$2,362.50 | \$1,706.20 |
| Oct 22                     | \$184.80 | \$2,362.50 | \$1,915.20 |
| Nov 22                     | \$528.00 | \$2,100.00 | \$2,097.00 |
| Dec 22                     | \$184.80 | \$2,362.50 | \$1,915.20 |
| Jan 23                     | \$305.90 | \$0.00     | \$1,006.60 |
| AVERAGE                    | \$300.87 | \$1,925.00 | \$1,799.13 |