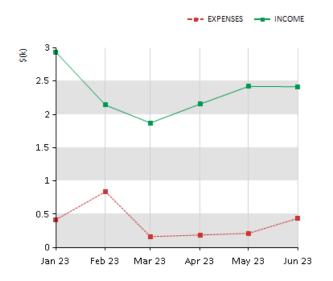

### **EXPENSES VS INCOME (6 MONTHS)**

| PAYMENT HISTORY (6 MONTHS) |          |            |            |
|----------------------------|----------|------------|------------|
|                            | EXPENSES | INCOME     | PAYMENTS   |
| Jan 23                     | \$417.74 | \$2,937.50 | \$1,949.76 |
| Feb 23                     | \$840.66 | \$2,140.00 | \$2,111.84 |
| Mar 23                     | \$164.78 | \$1,872.50 | \$1,707.72 |
| Apr 23                     | \$189.20 | \$2,155.00 | \$1,960.80 |
| May 23                     | \$212.96 | \$2,420.00 | \$2,207.04 |
| Jun 23                     | \$439.90 | \$2,417.50 | \$3,052.60 |
| AVERAGE                    | \$377.54 | \$2,323.75 | \$2,164.96 |