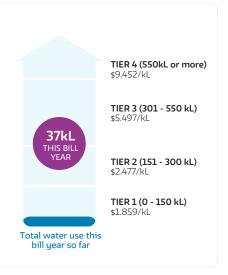

# Water use pricing

- You are currently in Tier 1.
- In 113kL you will enter Tier 2.
- You will reset to Tier 1 when your bill year ends in July 2022.

Learn more about how your charges are calculated at: watercorporation.com.au/understandingyourbill

1,000 litres (L) = 1 kilolitre (kL)

(Continued on next page)