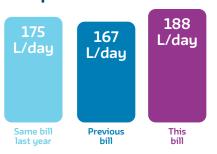

# Daily water use comparison

Tell us a bit more about your household to find out how your water use compares to homes like yours. Visit

watercorporation.com.au/waterwisestatus

In this period you used 13kL. Your average daily water use was 188L at \$0.35 per day.