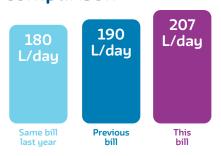

# Daily water use comparison

Tell us a bit more about your household to find out how your water use compares to homes like yours. Visit

watercorporation.com.au/waterwisestatus

In this period you used 12kL. Your average daily water use was 207L at \$0.38 per day.