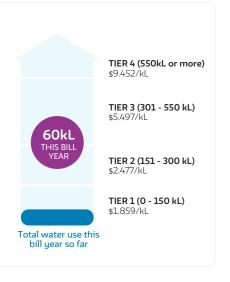

# Water use pricing

- You are currently in Tier 1.
- In 90kL you will enter Tier 2.
- You will reset to Tier 1 when your bill year ends in July 2022.

Learn more about how your charges are calculated at: watercorporation.com.au/understandingyourbill

1,000 litres (L) = 1 kilolitre (kL)

(Continued on next page)

By signing up for SMS or email water supply alerts, you'll stay in the know about outages impacting your water supply.