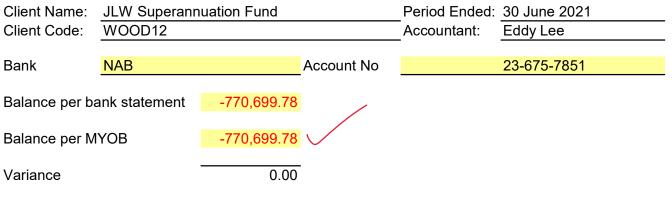

### JLW Superannuation Fund Detailed Statement of Financial Position

| Note                                                               | 2021         | 2020         |
|--------------------------------------------------------------------|--------------|--------------|
|                                                                    | \$           | \$           |
| Assets                                                             |              |              |
| Investments                                                        |              |              |
| Fixtures and Fittings (at written down value) - Unitised 2         |              |              |
| Front & Rear Door Roller Shutter                                   | 14,218.54    | 0.00         |
| Real Estate Properties (Australian - Non Residential) 3            |              |              |
| 17 Duntroon St, BRENDALE                                           | 1,750,000.00 | 1,214,441.00 |
| 236 Leitchs Road, BRENDALE                                         | 1,550,000.00 | 1,301,023.00 |
| Total Investments                                                  | 3,314,218.54 | 2,515,464.00 |
| Other Assets                                                       |              |              |
| Bank Accounts                                                      |              |              |
| NAB Acc 759948884                                                  | 23,144.13    | 12,766.19    |
| Westpac 375754                                                     | 47,911.57    | 9,171.26     |
| Borrowing Cost                                                     | 5,734.63     | 8,605.88     |
| Sundry Debtors                                                     | 0.00         | 38,640.15    |
| Income Tax Refundable                                              | 0.00         | 24,427.40    |
| Deferred Tax Asset                                                 | 0.00         | 17,182.05    |
| Total Other Assets                                                 | 76,790.33    | 110,792.93   |
| Total Assets                                                       | 3,391,008.87 | 2,626,256.93 |
| Less:                                                              |              |              |
| Liabilities                                                        |              |              |
| Investment Liabilities                                             |              |              |
| Bond - Duntroon St                                                 | 12,885.00    | 12,885.00    |
| Bond - Leitchs Rd                                                  | 10,000.00    | 10,000.00    |
| GST Payable                                                        | 1,100.00     | 3,752.49     |
| Income Tax Payable                                                 | 2,786.10     | 0.00         |
| Limited Recourse Borrowing Arrangements                            |              |              |
| 17 Duntroon St, BRENDALE                                           | 442,603.42   | 523,671.16   |
| 236 Leitchs Road, BRENDALE                                         | 770,699.78   | 818,969.60   |
| PAYG Payable                                                       | 8,849.00     | 10,919.00    |
| Deferred Tax Liability                                             | 61,271.55    | 0.00         |
| Total Liabilities                                                  | 1,310,194.85 | 1,380,197.25 |
| Net assets available to pay benefits                               | 2,080,814.02 | 1,246,059.68 |
| Represented By :                                                   |              |              |
| Liability for accrued benefits allocated to members' accounts 4, 5 |              |              |
| Woods, John - Accumulation                                         | 1,001,517.15 | 600,471.45   |