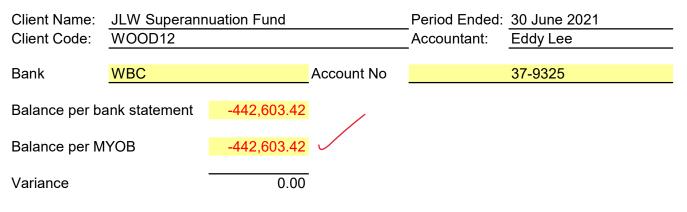

### JLW Superannuation Fund Detailed Statement of Financial Position

| Note                                                               | 2021         | 2020         |
|--------------------------------------------------------------------|--------------|--------------|
|                                                                    | \$           | \$           |
| Assets                                                             |              |              |
| Investments                                                        |              |              |
| Fixtures and Fittings (at written down value) - Unitised 2         |              |              |
| Front & Rear Door Roller Shutter                                   | 14,218.54    | 0.00         |
| Real Estate Properties (Australian - Non Residential) 3            |              |              |
| 17 Duntroon St, BRENDALE                                           | 1,750,000.00 | 1,214,441.00 |
| 236 Leitchs Road, BRENDALE                                         | 1,550,000.00 | 1,301,023.00 |
| Total Investments                                                  | 3,314,218.54 | 2,515,464.00 |
| Other Assets                                                       |              |              |
| Bank Accounts                                                      |              |              |
| NAB Acc 759948884                                                  | 23,144.13    | 12,766.19    |
| Westpac 375754                                                     | 47,911.57    | 9,171.26     |
| Borrowing Cost                                                     | 5,734.63     | 8,605.88     |
| Sundry Debtors                                                     | 0.00         | 38,640.15    |
| Income Tax Refundable                                              | 0.00         | 24,427.40    |
| Deferred Tax Asset                                                 | 0.00         | 17,182.05    |
| Total Other Assets                                                 | 76,790.33    | 110,792.93   |
| Total Assets                                                       | 3,391,008.87 | 2,626,256.93 |
| Less:                                                              |              |              |
| Liabilities                                                        |              |              |
| Investment Liabilities                                             |              |              |
| Bond - Duntroon St                                                 | 12,885.00    | 12,885.00    |
| Bond - Leitchs Rd                                                  | 10,000.00    | 10,000.00    |
| GST Payable                                                        | 1,100.00     | 3,752.49     |
| Income Tax Payable                                                 | 2,786.10     | 0.00         |
| Limited Recourse Borrowing Arrangements                            |              |              |
| 17 Duntroon St, BRENDALE                                           | 442,603.42   | 523,671.16   |
| 236 Leitchs Road, BRENDALE                                         | 770,699.78   | 818,969.60   |
| PAYG Payable                                                       | 8,849.00     | 10,919.00    |
| Deferred Tax Liability                                             | 61,271.55    | 0.00         |
| Total Liabilities                                                  | 1,310,194.85 | 1,380,197.25 |
| Net assets available to pay benefits                               | 2,080,814.02 | 1,246,059.68 |
| Represented By :                                                   |              |              |
| Liability for accrued benefits allocated to members' accounts 4, 5 |              |              |
| Woods, John - Accumulation                                         | 1,001,517.15 | 600,471.45   |