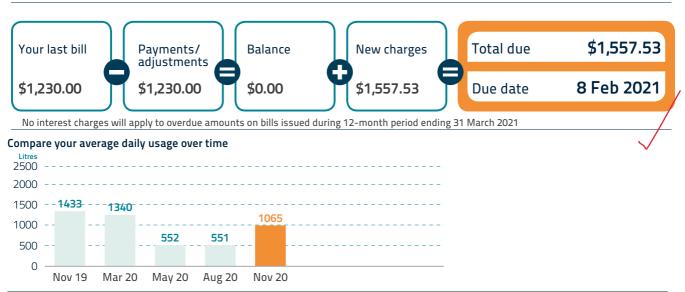

r credit card or call us for assistance.

# Smooth**Pay**



J & L Woods Investments Pty Ltd as TTE PO BOX 339 PETRIE QLD 4502

# WATER AND SEWERAGE YOUR BILL

**1300 086 489** 

 Emergencies and faults
 24 Hours, 7 days

 Account enquiries
 8am-5pm Mon-Fri

 Image: Account number
 99657294

 Payment reference
 0996 5729 47

 Property
 17 Duntroon St, BRENDALE, QLD

 Bill number
 7121034467

| Bill number                               | 7121034467     |
|-------------------------------------------|----------------|
| Billing period                            | 27 Aug 2020    |
| 93 days                                   | to 27 Nov 2020 |
| Issue date                                | 4 Dec 2020     |
| Approximate date<br>of next meter reading | 2 Mar 2021     |

## Your account activity



# Nigel knows checking for leaks saves businesses water and money

We can all make small changes to save water and stay H2OK! For more water saving tips, visit **unitywater.com/legendsatwork** 

Easy ways to pay For other payment options - see over

#### BPAY<sup>®</sup> Biller Code: 130393 Ref: 0996 5729 47

3

Contact your bank or financial institution to pay from your cheque, savings, debit, credit card or transaction account. Find out more at **bpay.com.au** © Registered to BPAY Pty Ltd ABN 69 079 137 518



Direct Debit Login to My Account at unitywater.com to set up automatic payments from your bank account or credit card or call us for assistance.

# Smooth **Pay**

Smooth out your bill payments across the year with regular fortnightly or monthly payments, interest free. Find out