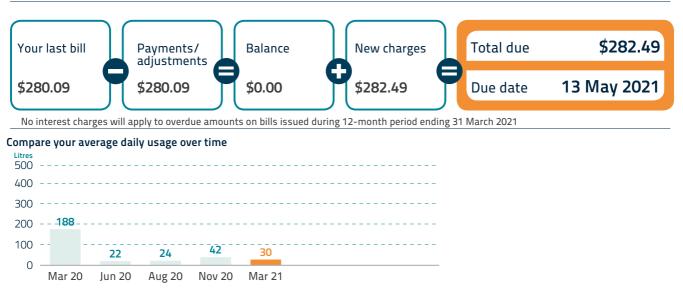

ce.

# Smooth**Pay**



J & L Woods Investments Pty Ltd as TTE PO BOX 339 PETRIE QLD 4502

# WATER AND SEWERAGE YOUR BILL

1300 086 489 Emergencies and faults 24 Hours, 7 days Account enquiries 8am-5pm Mon-Fri unitywater.com ABN 89 791 717 472 Account number 99923638 Payment reference 0999 2363 83 Property 236 Leitchs Rd, BRENDALE, QLD

| Bill number                               | 7121379943    |
|-------------------------------------------|---------------|
| Billing period                            | 01 Dec 2020   |
| 99 days                                   | to 9 Mar 2021 |
| Issue date                                | 10 Mar 2021   |
| Approximate date<br>of next meter reading | 3 Jun 2021    |
| J                                         |               |

## Your account activity



# Tap in to a more organised you in 2021.

Log in or register at myaccount.unitywater.com



Unitywater Morecust 2

# Easy ways to pay For other payment options - see over

# BPAY

8

#### BPAY\* Biller Code: 130393 Ref: 0999 2363 83

Contact your bank or financial institution to pay from your cheque, savings, debit, credit card or transaction account. Find out more at **bpay.com.au** © Registered to BPAY Pty Ltd ABN 69 079 137 518



Direct Debit Login to My Account at unitywater.com to set up automatic payments from your bank account or credit card or call us for assistance.

# Smooth**Pay**



#### ⊢ 000733 036 հվկելվերիներիներին

J & L Woods Investments Pty Ltd as TTE PO BOX 339 PETRIE QLD 4502

# WATER AND SEWERAGE YOUR BILL

1300 086 489 Emergencies and faults 24 Hours, 7 days Acco