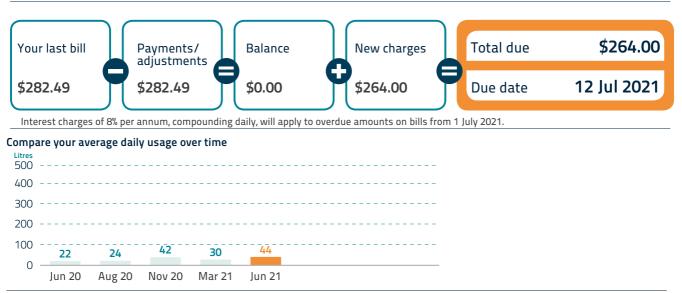

|

Your 2020–21 land tax summary



J & L Woods Investments Pty Ltd as TTE PO BOX 339 PETRIE QLD 4502

# WATER AND SEWERAGE YOUR BILL

1300 086 489<br/>Emergencies and faults<br/>Account enquiries24 Hours, 7 days<br/>8am-5pm Mon-FriInitywater.com<br/>ABN89 791 717 472Account number99923638Payment reference0999 2363 83Property236 Leitchs Rd, BRENDALE,<br/>QLD

| Bill number                               | 7121714617                    |
|-------------------------------------------|-------------------------------|
| <b>Billing period</b><br>90 days          | 10 Mar 2021<br>to  7 Jun 2021 |
| Issue date                                | 10 Jun 2021                   |
| Approximate date<br>of next meter reading | 27 Aug 2021                   |

#### Paid Last Yr

## Your account activity



# Important changes to COVID-19 customer care

In April, we changed back to our normal 30 days to pay all bills, including this one. To continue helping you, we've extended no interest charges on overdue amounts until 30 June 2021. Find out more at **unitywater.com/customer-care** 

# Easy ways to pay For other payment options - see over

#### BPAY<sup>®</sup> Biller Ref: C

8

#### Biller Code: 130393 Ref: 0999 2363 83

Contact your bank or financial institution to pay from your cheque, savings, debit, credit card or transaction account. Find out more at **bpay.com.au** © Registered to BPAY Pty Ltd ABN 69 079 137 518



Direct Debit Login to My Account at unitywater.com to set up automatic payments from your bank account or credit card or call us for assistance.

# Smooth**Pay**



J &