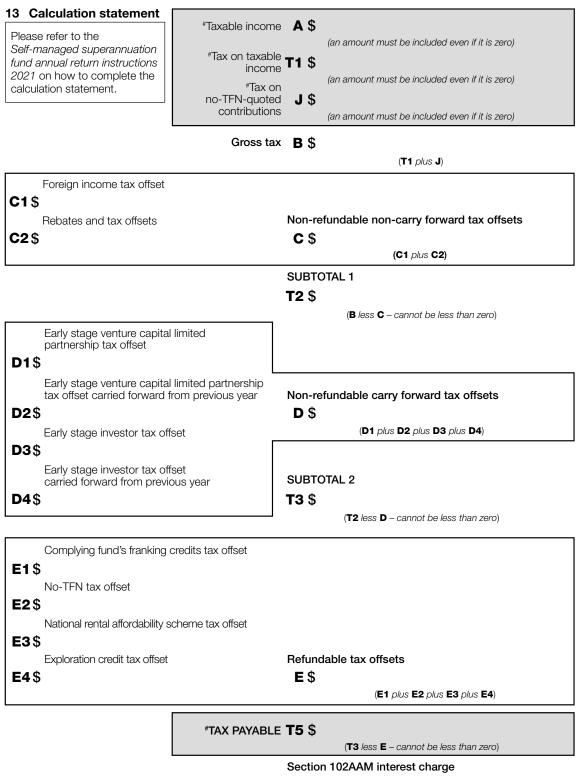

# Colin & Karen Super Fund Statement of Taxable Income

For the year ended 30 June 2021

|                                            | 2021        |
|--------------------------------------------|-------------|
|                                            | \$          |
| Benefits accrued as a result of operations | 913,673.14  |
| Less                                       |             |
| Increase in MV of investments              | 834,507.89  |
| Exempt current pension income              | 18,092.00   |
| Realised Accounting Capital Gains          | (28,492.28) |
|                                            | 824,107.61  |
| Add                                        |             |
| SMSF non deductible expenses               | 1,740.00    |
| Pension Payments                           | 4,000.00    |
| Franking Credits                           | 4.20        |
|                                            | 5,744.20    |
| SMSF Annual Return Rounding                | 1.27        |
| Taxable Income or Loss                     | 95,311.00   |
| Income Tax on Taxable Income or Loss       | 14,296.65   |
| Less                                       |             |
| Franking Credits                           | 4.20        |
|                                            |             |
| CURRENT TAX OR REFUND                      | 14,292.45   |
| Supervisory Levy                           | 259.00      |
| Income Tax Instalments Paid                | (8,924.00)  |
| AMOUNT DUE OR REFUNDABLE                   | 5,627.45    |
|                                            |             |

The prima facie tax on benefits accrued before income tax is reconciled to the income tax as follows:

For the year ended 30 June 2021

| Prima facie tax payable on benefits accrued before income tax at 15% | 137,050.97 | 9,939.89 |
|----------------------------------------------------------------------|------------|----------|
| Less:<br>Tax effect of:                                              |            |          |
| Increase in MV of Investments                                        | 125,176.18 | 0.00     |
| Exempt Pension Income                                                | 2,713.80   | 2,748.90 |
| Realised Accounting Capital Gains                                    | (4,273.84) | (210.29) |
| Add:<br>Tax effect of:                                               |            |          |
| Decrease in MV of Investments                                        | 0.00       | 244.13   |
| SMSF Non-Deductible Expenses                                         | 261.00     | 573.45   |
| Pension Payments                                                     | 600.00     | 877.16   |
| Franking Credits                                                     | 0.63       | 24.22    |
| Rounding                                                             | 0.19       | 0.21     |
| Income Tax on Taxable Income or Loss                                 | 14,296.65  | 9,120.45 |
| Less credits:                                                        |            |          |
| Franking Credits                                                     | 4.20       | 161.44   |
| Current Tax or Refund                                                | 14,292.45  | 8,959.01 |