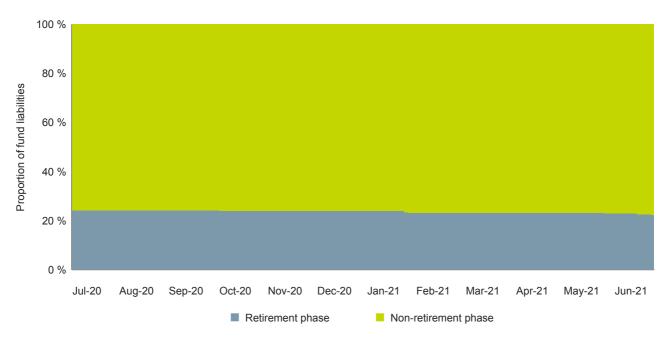

# Colin & Karen Super Fund Investment Summary with Market Movement

| Investmer  | ht                                             | Units       | Market<br>Price | Market<br>Value | Average<br>Cost | Accounting<br>Cost | Overall    | Unrealised<br>Current Year | Realised<br>Movement |
|------------|------------------------------------------------|-------------|-----------------|-----------------|-----------------|--------------------|------------|----------------------------|----------------------|
| Cash/Ban   | k Accounts                                     |             |                 |                 |                 |                    |            |                            |                      |
|            | Heritage Business Cheque Acc<br>13516752 S13   |             | 57,623.960000   | 57,623.96       | 57,623.96       | 57,623.96          |            |                            |                      |
|            | Westpac DIY Super Working Acc 196<br>732       |             | 0.030000        | 0.03            | 0.03            | 0.03               |            |                            |                      |
|            |                                                |             |                 | 57,623.99       |                 | 57,623.99          |            |                            |                      |
| Managed    | Investments (Australian)                       |             |                 |                 |                 |                    |            |                            |                      |
| BLUECHIP   | Blue Chip Managed Discretionary<br>Account     | 1.00        | 4,910.000000    | 4,910.00        | 4,910.00        | 4,910.00           | 0.00       | 0.00                       | 0.00                 |
|            |                                                |             |                 | 4,910.00        |                 | 4,910.00           | 0.00       | 0.00                       | 0.00                 |
| Real Estat | e Properties (Australian - Non R               | esidential) |                 |                 |                 |                    |            |                            |                      |
| IP0004     | 2/12 Endeavour Blvd, North Lakes<br>QLD 4509   | 1.00        | 672,500.000000  | 672,500.00      | 354,780.17      | 354,780.17         | 317,719.83 | 357,500.00                 | 0.00                 |
| 9.12ENDEA  | V 9/12 Endeavour Blvd, North Lakes<br>QLD 4509 | 1.00        | 913,100.000000  | 913,100.00      | 422,721.91      | 422,721.91         | 490,378.09 | 445,600.00                 | 0.00                 |
|            |                                                |             |                 | 1,585,600.00    |                 | 777,502.08         | 808,097.92 | 803,100.00                 | 0.00                 |
| Shares in  | Listed Companies (Australian)                  |             |                 |                 |                 |                    |            |                            |                      |
| AUZ.AX     | Australian Mines Limited                       | 0.00        | 0.022000        | 0.00            | 0.00            | 0.00               | 0.00       | 1,218.14                   | (38.09)              |
| RFX.AX     | Redflow Limited                                | 0.00        | 0.058000        | 0.00            | 0.00            | 0.00               | 0.00       | 29,835.15                  | (28,155.10)          |
| SUN.AX     | Suncorp Group Limited                          | 0.00        | 11.110000       | 0.00            | 0.00            | 0.00               | 0.00       | 354.60                     | (299.09)             |
|            |                                                |             |                 | 0.00            |                 | 0.00               | 0.00       | 31,407.89                  | (28,492.28)          |
|            |                                                |             |                 | 1,648,133.99    |                 | 840,036.07         | 808,097.92 | 834,507.89                 | (28,492.28)          |