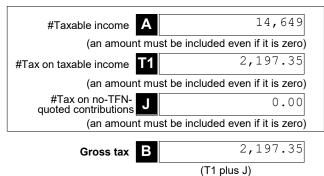

IBLE EXPENSES  5,244 |
|                                          | (Total A1 to M1)                           | (Total A2 to L2)                     |
|                                          | #TAXABLE INCOME OR LOSS                    | TOTAL SMSF EXPENSES  7,860           |
| #This is a mandatory label.              | (TOTAL ASSESSABLE INCOME TOTAL DEDUCTIONS) | less (N plus Y)                      |

# Section D: Income tax calculation statement

### #Important:

Section B label R3, Section C label O and Section D labels A,T1, J, T5 and I are mandatory. If you leave these labels blank you will have specified a zero amount

### 13 Calculation statement

Please refer to the Self-managed superannuation fund annual return instructions 2021 on how to complete the calculation statement.



| Foreign income tax offset                                                                        |                                          |
|--------------------------------------------------------------------------------------------------|------------------------------------------|
| C1                                                                                               | Non-refundable non-carry                 |
| Rebates and tax offsets                                                                          | forward tax offsets  0.00                |
|                                                                                                  | (C1 plus C2)                             |
|