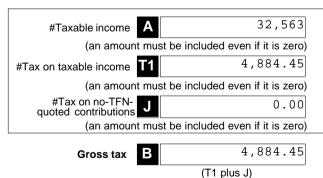

| Y 38,591                      |
|                                          | (Total A1 to M1)                           | (Total A2 to L2)              |
|                                          | #TAXABLE INCOME OR LOSS<br>32,563          | TOTAL SMSF EXPENSES 47,969    |
| #This is a mandatory label.              | (TOTAL ASSESSABLE INCOME TOTAL DEDUCTIONS) | (Ni plue V)                   |

#### Section D: Income tax calculation statement

#### #Important:

Section B label R3, Section C label O and Section D labels A,T1, J, T5 and I are mandatory. If you leave these labels blank you will have specified a zero amount

### 13 Calculation statement

Please refer to the Self-managed superannuation fund annual return instructions 2021 on how to complete the calculation statement.



| Foreign income tax offset  C1  Rebates and tax offsets                                        | Non-refundable non-carry<br>forward tax offsets            |
|-----------------------------------------------------------------------------------------------|------------------------------------------------------------|
| C2                                                                                            | 0.00                                                       |
|                                                                                               | (C1 plus C2)                                               |
|                                                                                               | SUBTOTAL 1                                                 |
|