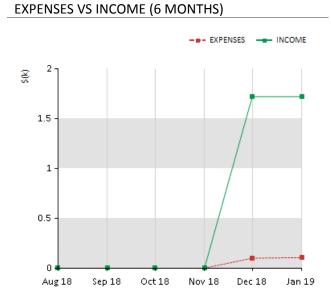

## STATEMENT HISTORY

|         | EXPENSES | INCOME     | PAYMENTS   |
|---------|----------|------------|------------|
| Aug 18  | \$0.00   | \$0.00     | \$0.00     |
| Sep 18  | \$0.00   | \$0.00     | \$0.00     |
| Oct 18  | \$0.00   | \$0.00     | \$0.00     |
| Nov 18  | \$0.00   | \$0.00     | \$0.00     |
| Dec 18  | \$100.15 | \$1,721.00 | \$1,620.85 |
| Jan 19  | \$105.65 | \$1,721.00 | \$1,615.35 |
| AVERAGE | \$34.30  | \$573.67   | \$539.37   |