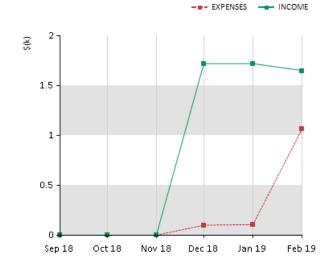

### **EXPENSES VS INCOME (6 MONTHS)**

### **PAYMENT HISTORY (6 MONTHS)**

|         | EXPENSES   | INCOME     | PAYMENTS   |
|---------|------------|------------|------------|
| Sep 18  | \$0.00     | \$0.00     | \$0.00     |
| Oct 18  | \$0.00     | \$0.00     | \$0.00     |
| Nov 18  | \$0.00     | \$0.00     | \$0.00     |
| Dec 18  | \$100.15   | \$1,721.00 | \$1,620.85 |
| Jan 19  | \$105.65   | \$1,721.00 | \$1,615.35 |
| Feb 19  | \$1,064.71 | \$1,651.00 | \$586.29   |
| AVERAGE | \$211.75   | \$848.83   | \$637.08   |