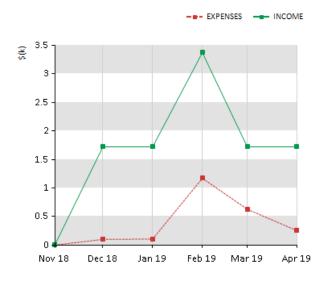

## **EXPENSES VS INCOME (6 MONTHS)**

| PAYMENT HISTORY (6 MONTHS) |            |            |            |
|----------------------------|------------|------------|------------|
|                            | EXPENSES   | INCOME     | PAYMENTS   |
| Nov 18                     | \$0.00     | \$0.00     | \$0.00     |
| Dec 18                     | \$100.15   | \$1,721.00 | \$1,620.85 |
| Jan 19                     | \$105.65   | \$1,721.00 | \$1,615.35 |
| Feb 19                     | \$1,170.36 | \$3,372.00 | \$2,201.64 |
| Mar 19                     | \$628.15   | \$1,721.00 | \$1,092.85 |
| Apr 19                     | \$252.55   | \$1,721.00 | \$1,468.45 |
| AVERAGE                    | \$376.14   | \$1,709.33 | \$1,333.19 |