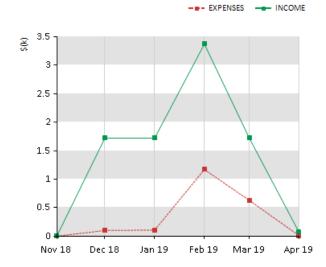

## **EXPENSES VS INCOME (6 MONTHS)**

## **PAYMENT HISTORY (6 MONTHS)**

|         | EXPENSES   | INCOME     | PAYMENTS   |
|---------|------------|------------|------------|
| Nov 18  | \$0.00     | \$0.00     | \$0.00     |
| Dec 18  | \$100.15   | \$1,721.00 | \$1,620.85 |
| Jan 19  | \$105.65   | \$1,721.00 | \$1,615.35 |
| Feb 19  | \$1,170.36 | \$3,372.00 | \$2,201.64 |
| Mar 19  | \$628.15   | \$1,721.00 | \$1,092.85 |
| Apr 19  | \$9.35     | \$70.00    | \$60.65    |
| AVERAGE | \$335.61   | \$1,434.17 | \$1,098.56 |