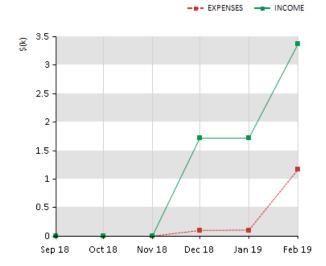

## **EXPENSES VS INCOME (6 MONTHS)**

## **PAYMENT HISTORY (6 MONTHS)**

|         | EXPENSES   | INCOME     | PAYMENTS   |
|---------|------------|------------|------------|
| Sep 18  | \$0.00     | \$0.00     | \$0.00     |
| Oct 18  | \$0.00     | \$0.00     | \$0.00     |
| Nov 18  | \$0.00     | \$0.00     | \$0.00     |
| Dec 18  | \$100.15   | \$1,721.00 | \$1,620.85 |
| Jan 19  | \$105.65   | \$1,721.00 | \$1,615.35 |
| Feb 19  | \$1,170.36 | \$3,372.00 | \$2,201.64 |
| AVERAGE | \$229.36   | \$1,135.67 | \$906.31   |