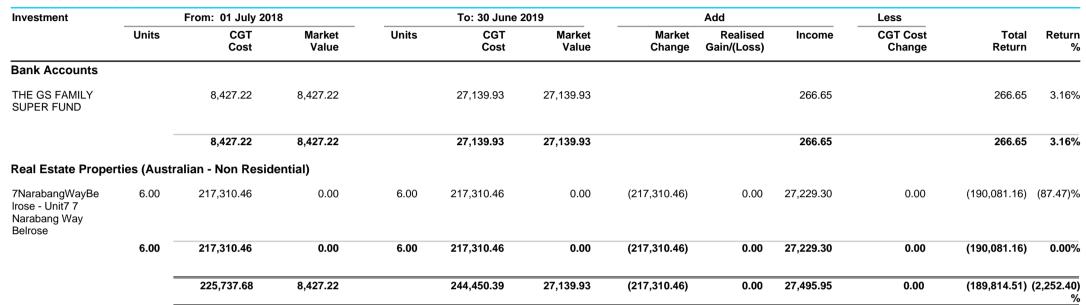

## **Statement of Financial Position**

|                                                                     | Note | 2019       | 2018       |
|---------------------------------------------------------------------|------|------------|------------|
|                                                                     |      | \$         | \$         |
| Assets                                                              |      |            |            |
| Investments                                                         |      |            |            |
| Real Estate Properties (Australian - Non Residential)               | 2    | 217,310.46 | 217,310.46 |
| Total Investments                                                   |      | 217,310.46 | 217,310.46 |
| Other Assets                                                        |      |            |            |
| THE GS FAMILY SUPER FUND                                            |      | 27,139.93  | 8,427.22   |
| Total Other Assets                                                  |      | 27,139.93  | 8,427.22   |
| Total Assets                                                        |      | 244,450.39 | 225,737.68 |
| Less:                                                               |      |            |            |
| Liabilities                                                         |      |            |            |
| Income Tax Payable                                                  |      | 2,151.55   | 1,892.55   |
| Sundry Creditors                                                    |      | (391.60)   | (987.00)   |
| Amounts owing to other persons                                      |      | 110,982.42 | 105,084.39 |
| Total Liabilities                                                   |      | 112,742.37 | 105,989.94 |
| Net assets available to pay benefits                                |      | 131,708.02 | 119,747.74 |
| Represented by:                                                     |      |            |            |
| Liability for accrued benefits allocated to members' accounts       | 4, 5 |            |            |
| Gillespie, Larissa - Accumulation                                   |      | 28,850.37  | 25,194.60  |
| Gillespie, Philip - Accumulation                                    |      | 102,857.65 | 94,553.14  |
| Total Liability for accrued benefits allocated to members' accounts |      | 131,708.02 | 119,747.74 |

## **Operating Statement**

|                                                              | Note   | 2019      | 2018        |
|--------------------------------------------------------------|--------|-----------|-------------|
|                                                              |        | \$        | \$          |
| Income                                                       |        |           |             |
| Investment Income                                            |        |           |             |
| Interest Received                                            |        | 266.65    | 143.48      |
| Property Income                                              | 7      | 27,229.30 | 7,226.99    |
| Total Income                                                 | -<br>- | 27,495.95 | 7,370.47    |
| Expenses                                                     |        |           |             |
| ATO Supervisory Levy                                         |        | 259.00    | 259.00      |
| Advisor Fees                                                 |        | 440.00    | 1,320.00    |
| Property Expenses - Advertising                              |        | 714.97    | 3,327.50    |
| Property Expenses - Agents Management Fees                   |        | 1,468.55  | 410.85      |
| Property Expenses - Council Rates                            |        | 1,257.97  | 1,218.53    |
| Property Expenses - Land Tax                                 |        | 1,114.00  | 2,118.50    |
| Property Expenses - Strata Levy Fees                         |        | 4,099.36  | 4,414.95    |
| Property Expenses - Sundry Expenses                          |        | 245.00    | 0.00        |
| Property Expenses - Water Rates                              |        | 22.10     | 66.00       |
|                                                              | -      | 9,620.95  | 13,135.33   |
| Member Payments                                              |        |           |             |
| Life Insurance Premiums                                      |        | 5,914.72  | 4,868.82    |
| Total Expenses                                               | -<br>- | 15,535.67 | 18,004.15   |
| Benefits accrued as a result of operations before income tax | -      | 11,960.28 | (10,633.68) |
| Income Tax Expense                                           | 8      | 0.00      | 0.00        |
| Benefits accrued as a result of operations                   | -      | 11,960.28 | (10,633.68) |

#### Note 2: Real Estate Properties (Australian - Non Residential)

| Note 2: Heal Estate Properties (Australian - Non Residential) | 2019<br>\$ | 2018<br>\$ |
|---------------------------------------------------------------|------------|------------|
| Unit7 7 Narabang Way Belrose                                  | 217,310.46 | 217,310.46 |
|                                                               | 217,310.46 | 217,310.46 |

## **Notes to the Financial Statements**

For the year ended 30 June 2019

| 201                                                              | 2019<br>\$                                                                |                                                                                                                                                                                                                                                                                                                       |
|------------------------------------------------------------------|---------------------------------------------------------------------------|-----------------------------------------------------------------------------------------------------------------------------------------------------------------------------------------------------------------------------------------------------------------------------------------------------------------------|
|                                                                  | •                                                                         | 3anks                                                                                                                                                                                                                                                                                                                 |
| 8,427.2                                                          | 27,139.93                                                                 | THE GS FAMILY SUPER FUND                                                                                                                                                                                                                                                                                              |
| 8,427.2                                                          | 27,139.93                                                                 |                                                                                                                                                                                                                                                                                                                       |
| 201                                                              | 2019<br>\$                                                                | Note 4: Liability for Accrued Benefits                                                                                                                                                                                                                                                                                |
| 130,381.4                                                        | 119,747.74                                                                | Liability for accrued benefits at beginning of year                                                                                                                                                                                                                                                                   |
| (10,633.68                                                       | 11,960.28                                                                 | Benefits accrued as a result of operations                                                                                                                                                                                                                                                                            |
| 0.0                                                              | 0.00                                                                      | Current year member movements                                                                                                                                                                                                                                                                                         |
|                                                                  | 131,708.02                                                                | Liability for accrued benefits at end of year                                                                                                                                                                                                                                                                         |
| 119,747.7                                                        |                                                                           |                                                                                                                                                                                                                                                                                                                       |
| 119,747.7                                                        |                                                                           | Note 5: Vested Benefits                                                                                                                                                                                                                                                                                               |
| other than resignation                                           |                                                                           | Vested benefits are benefits that are not conditional upon continued me rom the plan) and include benefits which members were entitled to rece                                                                                                                                                                        |
| other than resignation                                           | ve had they terminated their fund m<br>2019                               | Vested benefits are benefits that are not conditional upon continued me rom the plan) and include benefits which members were entitled to rece                                                                                                                                                                        |
| other than resignation<br>nembership as at the er                | ve had they terminated their fund m                                       | Vested benefits are benefits that are not conditional upon continued me from the plan) and include benefits which members were entitled to rece                                                                                                                                                                       |
| other than resignation<br>nembership as at the er                | ve had they terminated their fund m 2019 \$                               | Vested benefits are benefits that are not conditional upon continued me from the plan) and include benefits which members were entitled to recept the reporting period.  Vested Benefits                                                                                                                              |
| other than resignation<br>nembership as at the er                | ve had they terminated their fund m  2019  \$ 131,708.02                  | Vested benefits are benefits that are not conditional upon continued me from the plan) and include benefits which members were entitled to receif the reporting period.  Vested Benefits  Note 6: Guaranteed Benefits                                                                                                 |
| other than resignation<br>nembership as at the er                | ve had they terminated their fund m  2019  \$ 131,708.02                  | Vested benefits are benefits that are not conditional upon continued me rom the plan) and include benefits which members were entitled to receive the reporting period.  Vested Benefits  Note 6: Guaranteed Benefits  No guarantees have been made in respect of any part of the liability for                       |
| other than resignation membership as at the en                   | ve had they terminated their fund m  2019 \$ 131,708.02  ccrued benefits. | Vested benefits are benefits that are not conditional upon continued me rom the plan) and include benefits which members were entitled to receive the reporting period.  Vested Benefits  Note 6: Guaranteed Benefits  No guarantees have been made in respect of any part of the liability for                       |
| other than resignation membership as at the enable 201 119,747.7 | 2019 \$ 131,708.02  ccrued benefits.  2019 \$                             | Vested benefits are benefits that are not conditional upon continued me rom the plan) and include benefits which members were entitled to receif the reporting period.  Vested Benefits  Note 6: Guaranteed Benefits  No guarantees have been made in respect of any part of the liability for Note 7: Rental Income  |
| other than resignation membership as at the er 201 119,747.7     | 2019 \$ 131,708.02  ccrued benefits.  2019 \$ 2019 \$ 2019 \$ 2019        | Vested benefits are benefits that are not conditional upon continued me rom the plan) and include benefits which members were entitled to receive the reporting period.  Vested Benefits  Note 6: Guaranteed Benefits  No guarantees have been made in respect of any part of the liability for Note 7: Rental Income |
| other than resignation membership as at the er 201 119,747.7     | 2019 \$ 131,708.02  ccrued benefits.  2019 \$ 2019 \$ 2019 \$ 2019        | Note 6: Guaranteed Benefits  No guarantees have been made in respect of any part of the liability for  Note 7: Rental Income                                                                                                                                                                                          |