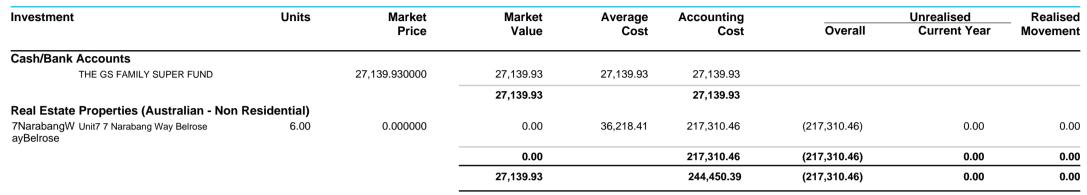

## **Statement of Financial Position**

|                                                                     | Note | 2019       | 2018       |
|---------------------------------------------------------------------|------|------------|------------|
|                                                                     |      | \$         | \$         |
| Assets                                                              |      |            |            |
| Investments                                                         |      |            |            |
| Real Estate Properties (Australian - Non Residential)               | 2    | 217,310.46 | 217,310.46 |
| Total Investments                                                   |      | 217,310.46 | 217,310.46 |
| Other Assets                                                        |      |            |            |
| THE GS FAMILY SUPER FUND                                            |      | 27,139.93  | 8,427.22   |
| Total Other Assets                                                  |      | 27,139.93  | 8,427.22   |
| Total Assets                                                        |      | 244,450.39 | 225,737.68 |
| Less:                                                               |      |            |            |
| Liabilities                                                         |      |            |            |
| Income Tax Payable                                                  |      | 2,151.55   | 1,892.55   |
| Sundry Creditors                                                    |      | (391.60)   | (987.00)   |
| Amounts owing to other persons                                      |      | 110,982.42 | 105,084.39 |
| Total Liabilities                                                   |      | 112,742.37 | 105,989.94 |
| Net assets available to pay benefits                                |      | 131,708.02 | 119,747.74 |
| Represented by:                                                     |      |            |            |
| Liability for accrued benefits allocated to members' accounts       | 4, 5 |            |            |
| Gillespie, Larissa - Accumulation                                   |      | 28,850.37  | 25,194.60  |
| Gillespie, Philip - Accumulation                                    |      | 102,857.65 | 94,553.14  |
| Total Liability for accrued benefits allocated to members' accounts |      | 131,708.02 | 119,747.74 |

#### Note 2: Real Estate Properties (Australian - Non Residential)

| Note 2: Heal Estate Properties (Australian - Non Residential) | 2019<br>\$ | 2018<br>\$ |
|---------------------------------------------------------------|------------|------------|
| Unit7 7 Narabang Way Belrose                                  | 217,310.46 | 217,310.46 |
|                                                               | 217,310.46 | 217,310.46 |

## **Notes to the Financial Statements**

For the year ended 30 June 2019

| 201                                                              | 2019<br>\$                                                                |                                                                                                                                                                                                                                                                                                                       |
|------------------------------------------------------------------|---------------------------------------------------------------------------|-----------------------------------------------------------------------------------------------------------------------------------------------------------------------------------------------------------------------------------------------------------------------------------------------------------------------|
|                                                                  | •                                                                         | 3anks                                                                                                                                                                                                                                                                                                                 |
| 8,427.2                                                          | 27,139.93                                                                 | THE GS FAMILY SUPER FUND                                                                                                                                                                                                                                                                                              |
| 8,427.2                                                          | 27,139.93                                                                 |                                                                                                                                                                                                                                                                                                                       |
| 201                                                              | 2019<br>\$                                                                | Note 4: Liability for Accrued Benefits                                                                                                                                                                                                                                                                                |
| 130,381.4                                                        | 119,747.74                                                                | Liability for accrued benefits at beginning of year                                                                                                                                                                                                                                                                   |
| (10,633.68                                                       | 11,960.28                                                                 | Benefits accrued as a result of operations                                                                                                                                                                                                                                                                            |
| 0.0                                                              | 0.00                                                                      | Current year member movements                                                                                                                                                                                                                                                                                         |
|                                                                  | 131,708.02                                                                | Liability for accrued benefits at end of year                                                                                                                                                                                                                                                                         |
| 119,747.7                                                        |                                                                           |                                                                                                                                                                                                                                                                                                                       |
| 119,747.7                                                        |                                                                           | Note 5: Vested Benefits                                                                                                                                                                                                                                                                                               |
| other than resignation                                           |                                                                           | Vested benefits are benefits that are not conditional upon continued me rom the plan) and include benefits which members were entitled to rece                                                                                                                                                                        |
| other than resignation                                           | ve had they terminated their fund m<br>2019                               | Vested benefits are benefits that are not conditional upon continued me rom the plan) and include benefits which members were entitled to rece                                                                                                                                                                        |
| other than resignation<br>nembership as at the er                | ve had they terminated their fund m                                       | Vested benefits are benefits that are not conditional upon continued me from the plan) and include benefits which members were entitled to rece                                                                                                                                                                       |
| other than resignation<br>nembership as at the er                | ve had they terminated their fund m 2019 \$                               | Vested benefits are benefits that are not conditional upon continued me from the plan) and include benefits which members were entitled to recept the reporting period.  Vested Benefits                                                                                                                              |
| other than resignation<br>nembership as at the er                | ve had they terminated their fund m  2019  \$ 131,708.02                  | Vested benefits are benefits that are not conditional upon continued me from the plan) and include benefits which members were entitled to receif the reporting period.  Vested Benefits  Note 6: Guaranteed Benefits                                                                                                 |
| other than resignation<br>nembership as at the er                | ve had they terminated their fund m  2019  \$ 131,708.02                  | Vested benefits are benefits that are not conditional upon continued me rom the plan) and include benefits which members were entitled to receive the reporting period.  Vested Benefits  Note 6: Guaranteed Benefits  No guarantees have been made in respect of any part of the liability for                       |
| other than resignation membership as at the en                   | ve had they terminated their fund m  2019 \$ 131,708.02  ccrued benefits. | Vested benefits are benefits that are not conditional upon continued me rom the plan) and include benefits which members were entitled to receive the reporting period.  Vested Benefits  Note 6: Guaranteed Benefits  No guarantees have been made in respect of any part of the liability for                       |
| other than resignation membership as at the enable 201 119,747.7 | 2019 \$ 131,708.02  ccrued benefits.  2019 \$                             | Vested benefits are benefits that are not conditional upon continued me rom the plan) and include benefits which members were entitled to receif the reporting period.  Vested Benefits  Note 6: Guaranteed Benefits  No guarantees have been made in respect of any part of the liability for Note 7: Rental Income  |
| other than resignation membership as at the er 201 119,747.7     | 2019 \$ 131,708.02  ccrued benefits.  2019 \$ 2019 \$ 2019 \$ 2019        | Vested benefits are benefits that are not conditional upon continued me rom the plan) and include benefits which members were entitled to receive the reporting period.  Vested Benefits  Note 6: Guaranteed Benefits  No guarantees have been made in respect of any part of the liability for Note 7: Rental Income |
| other than resignation membership as at the er 201 119,747.7     | 2019 \$ 131,708.02  ccrued benefits.  2019 \$ 2019 \$ 2019 \$ 2019        | Note 6: Guaranteed Benefits  No guarantees have been made in respect of any part of the liability for  Note 7: Rental Income                                                                                                                                                                                          |