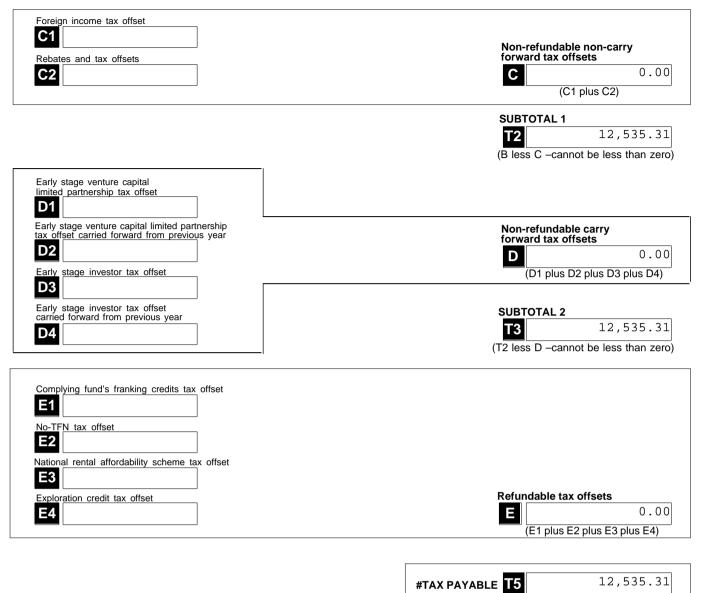

expenses

#### 12 Deductions and non-deductible expenses

Under 'Deductions' list all expenses and allowances you are entitled to claim a deduction for. Under 'Non-deductible expenses', list all other expenses or normally allowable deductions that you cannot claim as a deduction (for example, all expenses related to exempt current pension income should be recorded in the 'Non-deductible expenses' column).



# Section D: Income tax calculation statement

#Important:

Section B label R3, Section C label O and Section D labels A,T1, J, T5 and I are mandatory. If you leave these labels blank you will have specified a zero amount

### 13 Calculation statement

Please refer to the Self-managed superannuation fund annual return instructions 2021 on how to complete the calculation statement.







G

Fund's tax file number (TFN) 802 563 213

| Credit for interest on early payments –<br>amount of interest                    |                                                                     |
|----------------------------------------------------------------------------------|---------------------------------------------------------------------|
| H1                                                                               |                                                                     |
| Credit for tax withheld – foreign resident withholding (excluding capital gains) |                                                                     |
| H2                                                                               |