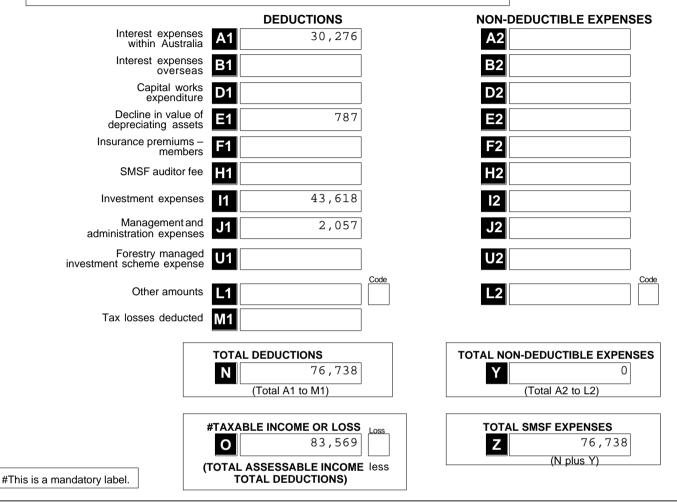

|                | TOTAL                                                                  | ASSESSA     | BLE INCOME<br>(W less Y)                             |                                | 160,30                                                                                        | Lose           |

## Section C: Deductions and non-deductible expenses

#### 12 Deductions and non-deductible expenses

Under 'Deductions' list all expenses and allowances you are entitled to claim a deduction for. Under 'Non-deductible expenses', list all other expenses or normally allowable deductions that you cannot claim as a deduction (for example, all expenses related to exempt current pension income should be recorded in the 'Non-deductible expenses' column).



# Section D: Income tax calculation statement

#Important:

Section B label R3, Section C label O and Section D labels A,T1, J, T5 and I are mandatory. If you leave these labels blank you will have specified a zero amount

### 13 Calculation statement

Please refer to the Self-managed superannuation fund annual return instructions 2021 on how to complete the calculation statement.







G

Fund's tax file number (TFN) 802 563 213

| Credit for interest on early payments –<br>amount of interest                    |                                                                     |
|----------------------------------------------------------------------------------|---------------------------------------------------------------------|
| H1