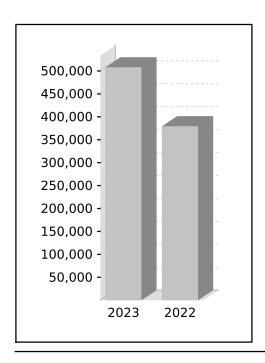

# **Statement of Financial Position**

| Not                                                                                                     | te       | 2023                     | 2022                     |
|---------------------------------------------------------------------------------------------------------|----------|--------------------------|--------------------------|
| Assets                                                                                                  |          | \$                       | \$                       |
| Investments                                                                                             |          |                          |                          |
| Real Estate Properties (Australian - Non Residential)                                                   | 2        | 0.00                     | 225,000.00               |
| Shares in Listed Companies (Australian)                                                                 | 3        | 0.00                     | 16,209.49                |
| Units in Listed Unit Trusts (Australian)                                                                | 4        | 48,054.19                | 146,251.05               |
| Units in Unlisted Unit Trusts (Australian)                                                              | 5        | 176,321.18               | 0.00                     |
| Total Investments                                                                                       |          | 224,375.37               | 387,460.54               |
| Other Assets                                                                                            |          |                          |                          |
| BOQ Superannuation Savings Acc 21627075                                                                 |          | 0.00                     | 151,848.72               |
| Distributions Receivable                                                                                |          | 2,898.59                 | 3,615.13                 |
| Sundry Debtors                                                                                          |          | 0.00                     | 181.96                   |
| Macquarie Cash Management Account                                                                       | į        | 525,511.84               | 9,506.52                 |
| NetWealth Acc WRAP 077596                                                                               |          | 7,930.11                 | 0.00                     |
| Income Tax Refundable                                                                                   |          | 0.00                     | 7,139.91                 |
| Deferred Tax Asset                                                                                      |          | 0.00                     | 76.59                    |
| Total Other Assets                                                                                      |          | 536,340.54               | 172,368.83               |
| Total Assets                                                                                            |          | 760,715.91               | 559,829.37               |
| Less:                                                                                                   |          |                          |                          |
| Liabilities                                                                                             |          |                          |                          |
| GST Payable                                                                                             |          | 152.32                   | 304.00                   |
| Income Tax Payable                                                                                      |          | 11,810.89                | 0.00                     |
| PAYG Payable                                                                                            |          | 0.00                     | 1,996.00                 |
| Sundry Creditors                                                                                        |          | 0.00                     | 56.00                    |
| Deferred Tax Liability                                                                                  |          | 547.55                   | 0.00                     |
| Total Liabilities                                                                                       |          | 12,510.76                | 2,356.00                 |
| Net assets available to pay benefits                                                                    |          | 748,205.15               | 557,473.37               |
| Represented by:                                                                                         |          |                          |                          |
|                                                                                                         | <b>-</b> |                          |                          |
| Liability for accrued benefits allocated to members' accounts 6,                                        | 1        |                          |                          |
| Liability for accrued benefits allocated to members' accounts 6,  Walls, Jeffrey Carlyle - Accumulation |          | 240,202.11               | 178,023.05               |
|                                                                                                         | 2        | 240,202.11<br>508,003.04 | 178,023.05<br>379,450.32 |