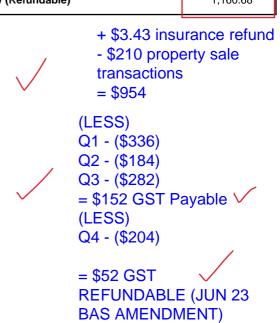

| 0.00     |
|                                  |     |           |             | 0.00               |          | 0.00     |
| Total Non Capital Purchases      |     |           | G11         | 14,744.49          |          |          |
| Total GST Paid on Purchases      |     |           | 1B          | _                  |          | 536.81   |
| BAS Summary                      |     |           |             |                    |          |          |
| Total Sales                      | G1  | 20,188.16 | Total GST ( | Collected on Sales | 1A       | 1,697.49 |
| Total Capital Purchases          | G10 | 0.00      | Total GST F | Paid on Purchases  | 1B       | 536.81   |
| Total Non Capital Purchases      | G11 | 14,744.49 | GST Payab   | le / (Refundable)  |          | 1,160.68 |





### Print activity statement

| Account                                                            | Period              | Document ID | GST accounting method |
|--------------------------------------------------------------------|---------------------|-------------|-----------------------|
| Activity statement – 001 – THE TRUSTEE FOR WALLS FAMILY SUPER FUND | Jul 2022 – Sep 2022 | 49695931616 | Cash                  |

**Receipt ID** 8925659093

Date lodged21 November 2022Payment due date25 November 2022

### Statement summary

| Description                                                                            | Reported Value | Owed to ATO | Owed by ATO |
|----------------------------------------------------------------------------------------|----------------|-------------|----