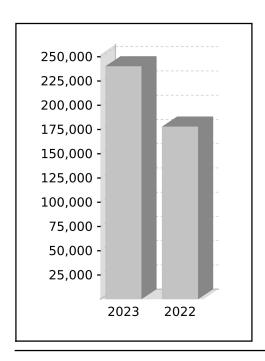

# **Statement of Financial Position**

| Not                                                                                                     | te       | 2023                     | 2022                     |
|---------------------------------------------------------------------------------------------------------|----------|--------------------------|--------------------------|
| Assets                                                                                                  |          | \$                       | \$                       |
| Investments                                                                                             |          |                          |                          |
| Real Estate Properties (Australian - Non Residential)                                                   | 2        | 0.00                     | 225,000.00               |
| Shares in Listed Companies (Australian)                                                                 | 3        | 0.00                     | 16,209.49                |
| Units in Listed Unit Trusts (Australian)                                                                | 4        | 48,054.19                | 146,251.05               |
| Units in Unlisted Unit Trusts (Australian)                                                              | 5        | 176,321.18               | 0.00                     |
| Total Investments                                                                                       |          | 224,375.37               | 387,460.54               |
| Other Assets                                                                                            |          |                          |                          |
| BOQ Superannuation Savings Acc 21627075                                                                 |          | 0.00                     | 151,848.72               |
| Distributions Receivable                                                                                |          | 2,898.59                 | 3,615.13                 |
| Sundry Debtors                                                                                          |          | 0.00                     | 181.96                   |
| Macquarie Cash Management Account                                                                       | į        | 525,511.84               | 9,506.52                 |
| NetWealth Acc WRAP 077596                                                                               |          | 7,930.11                 | 0.00                     |
| Income Tax Refundable                                                                                   |          | 0.00                     | 7,139.91                 |
| Deferred Tax Asset                                                                                      |          | 0.00                     | 76.59                    |
| Total Other Assets                                                                                      |          | 536,340.54               | 172,368.83               |
| Total Assets                                                                                            |          | 760,715.91               | 559,829.37               |
| Less:                                                                                                   |          |                          |                          |
| Liabilities                                                                                             |          |                          |                          |
| GST Payable                                                                                             |          | 152.32                   | 304.00                   |
| Income Tax Payable                                                                                      |          | 11,810.89                | 0.00                     |
| PAYG Payable                                                                                            |          | 0.00                     | 1,996.00                 |
| Sundry Creditors                                                                                        |          | 0.00                     | 56.00                    |
| Deferred Tax Liability                                                                                  |          | 547.55                   | 0.00                     |
| Total Liabilities                                                                                       |          | 12,510.76                | 2,356.00                 |
| Net assets available to pay benefits                                                                    |          | 748,205.15               | 557,473.37               |
| Represented by:                                                                                         |          |                          |                          |
|                                                                                                         | <b>-</b> |                          |                          |
| Liability for accrued benefits allocated to members' accounts 6,                                        | 1        |                          |                          |
| Liability for accrued benefits allocated to members' accounts 6,  Walls, Jeffrey Carlyle - Accumulation |          | 240,202.11               | 178,023.05               |
|                                                                                                         | 2        | 240,202.11<br>508,003.04 | 178,023.05<br>379,450.32 |