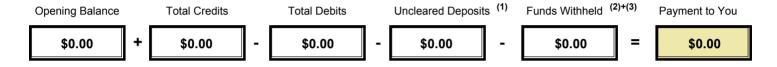

## Notes:

- (1) Funds that have not yet been cleared by the bank.
- (2) Funds withheld by request.
- (3) Funds withheld for unpaid invoices.
- (4) Full rental period paid to date.
- (5) Partial rent paid by the tenant carried forward into the next rent period.