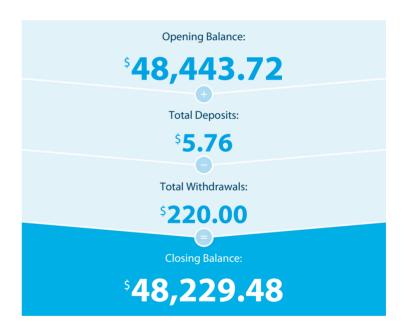

# **Transaction Details**

Please retain this statement for taxation purposes

| Date           | Transaction Details                                                | Withdrawals (\$) | Deposits (\$) | Balance (\$) |
|----------------|--------------------------------------------------------------------|------------------|---------------|--------------|
| 2018<br>19 JUN | OPENING BALANCE                                                    |                  |               | 48,443.72    |
| 22 JUN         | ANZ INTERNET BANKING FUNDS TFER TRANSFER 323811 TO COSWAY ACCOUNTI | 220.00           |               | 48,223.72    |
| 29 JUN         | CREDIT INTEREST PAID                                               |                  | 5.76          | 48,229.48    |
|                | TOTALS AT END OF PAGE                                              | \$220.00         | \$5.76        |              |
|                | TOTALS AT END OF PERIOD                                            | \$220.00         | \$5.76        | \$48,229.48  |