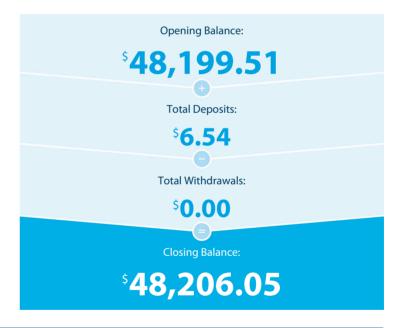

# **Transaction Details**

Please retain this statement for taxation purposes

| Date           | Transaction Details     | Withdrawals (\$) | Deposits (\$) | Balance (\$) |
|----------------|-------------------------|------------------|---------------|--------------|
| 2018<br>19 OCT | OPENING BALANCE         |                  |               | 48,199.51    |
| 31 OCT         | CREDIT INTEREST PAID    |                  | 6.54          | 48,206.05    |
|                | TOTALS AT END OF PAGE   | \$0.00           | \$6.54        |              |
|                | TOTALS AT END OF PERIOD | \$0.00           | \$6.54        | \$48,206.05  |