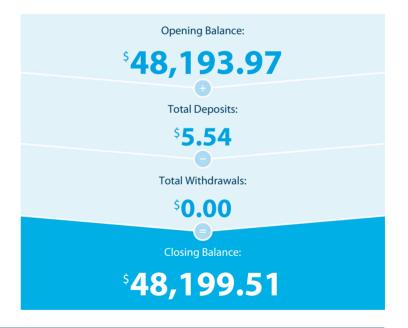

## **Transaction Details**

Please retain this statement for taxation purposes

| Date           | Transaction Details     | Withdrawals (\$) | Deposits (\$) | Balance (\$) |
|----------------|-------------------------|------------------|---------------|--------------|
| 2018<br>19 SEP | OPENING BALANCE         |                  |               | 48,193.97    |
| 28 SEP         | CREDIT INTEREST PAID    |                  | 5.54          | 48,199.51    |
|                | TOTALS AT END OF PAGE   | \$0.00           | \$5.54        |              |
|                | TOTALS AT END OF PERIOD | \$0.00           | \$5.54        | \$48,199.51  |