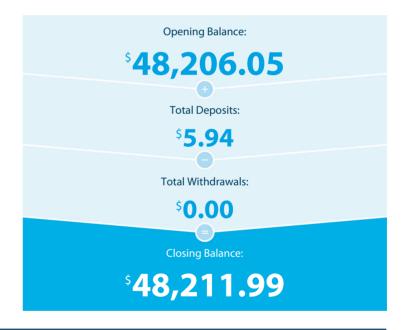

# **Transaction Details**

Please retain this statement for taxation purposes

| Date           | Transaction Details     | Withdrawals (\$) | Deposits (\$) | Balance (\$) |
|----------------|-------------------------|------------------|---------------|--------------|
| 2018<br>19 NOV | OPENING BALANCE         |                  |               | 48,206.05    |
| 30 NOV         | CREDIT INTEREST PAID    |                  | 5.94          | 48,211.99    |
|                | TOTALS AT END OF PAGE   | \$0.00           | \$5.94        |              |
|                | TOTALS AT END OF PERIOD | \$0.00           | \$5.94        | \$48,211.99  |

## This Statement Includes

| ·                           |        |
|-----------------------------|--------|
| Interest earned on deposits | \$5.94 |