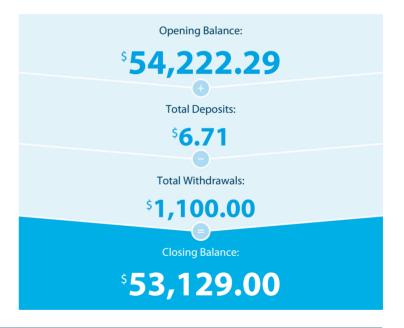

## **Transaction Details**

Please retain this statement for taxation purposes

| Date           | Transaction Details                                             | Withdrawals (\$) | Deposits (\$) | Balance (\$) |
|----------------|-----------------------------------------------------------------|------------------|---------------|--------------|
| 2019<br>18 APR | OPENING BALANCE                                                 |                  |               | 54,222.29    |
| 30 APR         | CREDIT INTEREST PAID                                            |                  | 6.71          | 54,229.00    |
| 15 MAY         | ANZ INTERNET BANKING PAYMENT 168248 TO SUPER AUDITS             | 330.00           |               | 53,899.00    |
| 15 MAY         | <b>ANZ INTERNET BANKING PAYMENT 845185</b> TO COSWAY ACCOUNTING | 770.00           |               | 53,129.00    |
|                | TOTALS AT END OF PAGE                                           | \$1,100.00       | \$6.71        |              |
|                | TOTALS AT END OF PERIOD                                         | \$1,100.00       | \$6.71        | \$53,129.00  |