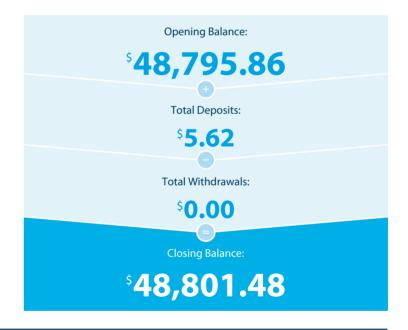

## **Transaction Details**

Please retain this statement for taxation purposes

| Date           | Transaction Details     | Withdrawals (\$) | Deposits (\$) | Balance (\$) |
|----------------|-------------------------|------------------|---------------|--------------|
| 2019<br>19 FEB | OPENING BALANCE         |                  |               | 48,795.86    |
| 28 FEB         | CREDIT INTEREST PAID    |                  | 5.62          | 48,801.48    |
|                | TOTALS AT END OF PAGE   | \$0.00           | \$5.62        |              |
|                | TOTALS AT END OF PERIOD | \$0.00           | \$5.62        | \$48,801.48  |