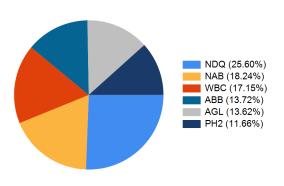

#### 2021 Financial Year

| Preparer Jelly Cadia | ang Reviewer Steven Lee         | Status        | <b>Completed</b> |          |
|----------------------|---------------------------------|---------------|------------------|----------|
| Account<br>Code      | Description                     | CY<br>Balance | LY<br>Balance    | Change   |
| CBA.AXW              | Commonwealth Bank Of Australia. | (\$781.20)    |                  | 100%     |
| NAB.AX               | National Australia Bank Limited | (\$628.20)    | (\$869.01)       | (27.71)% |
| WBC.AX               | Westpac Banking Corporation     | (\$1,537.87)  | (\$719.20)       | 113.83%  |
|                      | TOTAL                           | CY<br>Balance | LY<br>Balance    |          |
|                      |                                 | (\$2,947.27)  | (\$1,588.21)     |          |