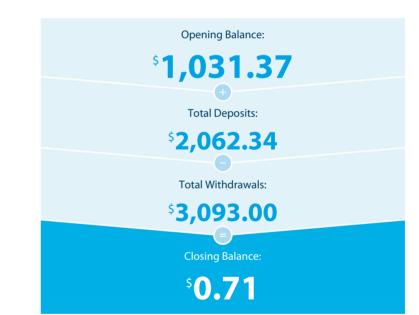

| Opening balance at 01 July 2021                                                    | experies live of exceled mechanisms (\$253,935.18   |
|------------------------------------------------------------------------------------|-----------------------------------------------------|
| Closing balance (withdrawal benefit) at 19 January 2022                            | \$312,433.60                                        |
| Less tax into the order must state and obtained bee been success strategies of the | main which be to be and some on the there is \$0.00 |
| Net payment amount                                                                 | \$312,433.60                                        |
| Termination date (date membership ceased)                                          | 19 January 2022                                     |
| Payment date (date we closed your account)                                         | 19 January 2022                                     |
| Preservation of your closing balance                                               | and protections and                                 |
| Unrestricted non-preserved amount (available as cash now)                          | \$6,086.67                                          |
| Restricted non-preserved amount (available on leaving employment)                  | \$0.00                                              |
| Preserved amount (available on permanent retirement after age 60)                  | \$306,346.93                                        |
| Total                                                                              | enturion int \$312,433.60                           |
| How tax applies to your closing balance                                            |                                                     |
| Tax-free component                                                                 | \$24,403.57                                         |
| Taxable component                                                                  | \$288,030.03                                        |
| Total                                                                              | \$312,433.60                                        |

| Opening balance (withdrawal benefit) at 01 July 2021    | \$253,935.18       |
|---------------------------------------------------------|--------------------|
| Plus                                                    | 网络拉斯勒尔林拉拉 化分子      |
| Consolidations/transfers                                | \$58,712.89        |
| Netearnings                                             | \$1,936.06         |
| Adjustments                                             | \$24.61            |
| Less                                                    | 5 pr 1997 3. 1-6 5 |
| Insurance fee - death premiums                          | \$164.24           |
| Insurance fee - total and permanent disability premiums | \$421.19           |
| Insurance fee - income protection premiums              | \$1,589.71         |
| Closing balance (withdrawal benefit) at 19 January 2022 | \$312,433.60       |