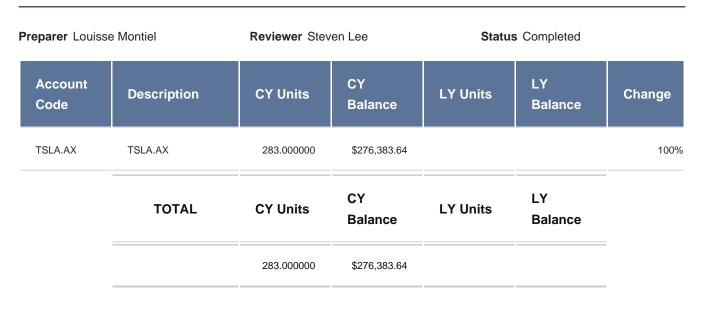

## 2022 Financial Year

| Preparer Louisse M | Iontiel <b>Reviewer</b> Steven Lee      | Status        | s Completed   |        |
|--------------------|-----------------------------------------|---------------|---------------|--------|
| Account<br>Code    | Description                             | CY<br>Balance | LY<br>Balance | Change |
| 24700              | Changes in Market Values of Investments | \$98,315.25   |               | 100%   |
|                    | TOTAL                                   | CY<br>Balance | LY<br>Balance |        |
|                    |                                         | \$98,315.25   |               |        |