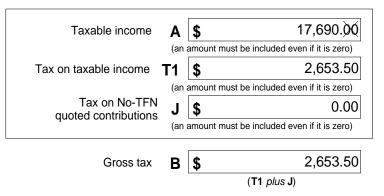

|                                            |            | DEDUCTIONS                                      |      |    | NON-DEDUCTIB   | LE EXPENSES |
|--------------------------------------------|------------|-------------------------------------------------|------|----|----------------|-------------|
| Interest expenses within Australia         | <b>A1</b>  | \$\$                                            |      | A2 | \$             | .)QQ        |
| Interest expenses overseas                 | B1         | \$                                              |      | B2 | \$             | .)QQ        |
| Capital works expenditure                  | D1         | \$                                              |      | D2 | \$             | .)QQ        |
| Decline in value of<br>depreciating assets | E1         | \$\$                                            |      | E2 | \$             | .)QQ.       |
| Insurance premiums - members               | F1         | \$                                              |      | F2 | \$             | .)00        |
| SMSF auditor fee                           | H1         | \$ 550.00                                       |      | H2 | \$             | .)QQ        |
| Investment expenses                        | <b>I</b> 1 | \$\$                                            |      | 12 | \$             | .)00        |
| Management and<br>administration expenses  | J1         | \$                                              |      | J2 | \$             | ÞÓ.         |
| Forestry managed investment scheme expense | U1         | \$                                              |      | U2 | \$             | .)QQ        |
| Other amounts                              | L1         | <b>\$</b> 1,309.00                              | O    | L2 | \$             | .)QQ.       |
| Tax losses deducted                        | M1         | \$.00                                           |      |    |                |             |
|                                            |            | TOTAL DEDUCTIONS                                |      | т  | OTAL NON-DEDUC | TIBLE EXP.  |
|                                            | Ν          | \$ 1,859.00                                     |      | Υ  | \$             | .00         |
|                                            |            | (Total <b>A1</b> to <b>M1</b> )                 |      |    | (Total A2 to L | _2)         |
|                                            |            | TAXABLE INCOME OR LOSS                          | Loss |    | TOTAL SMSF EXP | ENSES       |
|                                            | 0          | <b>\$</b> 17,690.00                             |      | Z  | \$             | 1,859.00    |
|                                            |            | (Total assessable income less total deductions) |      |    | (N plus Y)     |             |

# Section D: Income tax calculation statement

#### Important:

\*Section B label R3, Section C label O and Section D labels A,T1, J, T5 and I are mandatory.

#### **13 Calculation statement**

## SMSF annual return 2022

| RN: | 100016479MS |
|-----|-------------|
| TEN | 799 599 200 |

|            | for HILDER SUPERANNUA                                         | TION FUI  | ND              |                                         |            | TFN 788 588 299                                       |
|------------|---------------------------------------------------------------|-----------|-----------------|-----------------------------------------|------------|-------------------------------------------------------|
|            | Foreign income tax offset                                     |           |                 |                                         |            |                                                       |
| C1         | \$                                                            |           |                 |                                         |            |                                                       |
|            | Rebates and tax offsets                                       |           | Non-refu        | indable pop-carry                       |            |                                                       |
| C2         | \$                                                            |           |                 | Indable non-carry<br>prward tax offsets | С          | \$                                                    |
|            | •                                                             |           |                 |                                         |            | (C1 plus C2)                                          |
|            | Early stage venture capital                                   |           |                 | SUBTOTAL 1 T                            | <b>`</b> ` | \$ 2,653.50                                           |
|            | limited partnership tax offset                                |           |                 | SUBIUTALI                               | 2          | \$ 2,653.50<br>(B less C - cannot be less than zero)  |
| D1         | \$                                                            |           |                 |                                         |            |                                                       |
|            | Early stage venture capital limited partnersh                 |           |                 | vestor tax offset                       |            |                                                       |
| <b>D</b> 0 | tax offset carried forward from previous year                 |           |                 | rd from previous year                   |            |                                                       |
| D2         | \$                                                            | D4        | \$              |                                         |            |                                                       |
|            | Early stage investor tax offset                               |           |                 |                                         |            |                                                       |
| D3         | \$                                                            | Non-refun | dable carry fo  | orward tax offsets                      | D          | \$                                                    |
|            | Ŧ                                                             |           |                 |                                         | _          | (D1 plus D2 plus D3 plus D4)                          |
|            |                                                               |           |                 |                                         | ' <u>`</u> | \$ 2,653.50                                           |
|            |                                                               |           |                 | SUBTOTAL 2 T                            | 3          | \$ 2,653.50<br>(T2 less D - cannot be less than zero) |
|            | Complying fund's franking credits                             |           |                 |                                         |            | ()                                                    |
|            | tax offset                                                    |           | Refur           | ndable tax offsets                      | Е          | \$                                                    |
| E1         | \$                                                            |           |                 |                                         | _          | (E1 plus E2 plus E3 plus E4)                          |
|            | No-TFN tax offset                                             |           |                 |                                         |            |                                                       |
| E2         | \$                                                            |           |                 |                                         |            |                                                       |
|            | National rental affordability scheme tax offset               |           | T/              | AX PAYABLE T                            | 5          | <b>\$</b> 2,653.50                                    |
| E3         | \$                                                            |           |                 |                                         |            | (T3 less E - cannot be less than zero)                |
| LJ         |                                                               |           |                 | Section 1024 AM                         |            | L                                                     |
| E4         | Exploration credit tax offset                                 |           |                 | Section 102AAM<br>interest charge       | G          | \$                                                    |
| 67         | Ψ                                                             |           |                 |                                         |            |                                                       |
|            |                                                               |           |                 |                                         |            |                                                       |
|            | Credit for interest on early payments -<br>amount of interest |           |                 | Eligible credits                        | Η          | \$                                                    |
| H1         | \$                                                            |           |                 | (H1                                     | plu        | s H2 plus H3 plus H5 plus H6 plus H8)                 |
|            | Credit for tax withheld - foreign                             |           |                 |                                         |            |                                                       |
| 110        | resident withholding                                          |           |                 | ax offset refunds                       |            | \$ 0.00                                               |
| H2         | \$<br>Credit for tax withheld - where ABN                     | (Re       | emainder of ref | undable tax offsets)                    | ∎<br>uni   | used amount from label E - an amount                  |
|            | or TFN not quoted (non-individual)                            |           |                 |                                         |            | must be included even if it is zero)                  |
| H3         | \$                                                            |           |                 |                                         |            |                                                       |
|            | Credit for TFN amounts withheld from                          |           | PAYG i          | nstalments raised                       | Κ          | <b>\$</b> 1,909.00                                    |
| H5         | payments from closely held trusts                             |           |                 | <b>o</b> · · ·                          | _          |                                                       |
| 115        | \$<br>Credit for interest on no-TFN tax offset                |           |                 | Supervisory levy                        | L          | <b>\$</b> 259.00                                      |
| H6         | \$                                                            | S         | upervisory lev  | /y adjustment for                       | М          | \$                                                    |
|            | <b>Φ</b><br>Credit for amounts withheld from foreign          |           |                 | wound up funds                          | IVI        | Ψ                                                     |
|            | resident capital gains withholding                            | :         | Supervisory le  | evy adjustment for                      | Ν          | \$                                                    |
| H8         |                                                               | 1         |                 | new funds                               |            | 1.5                                                   |