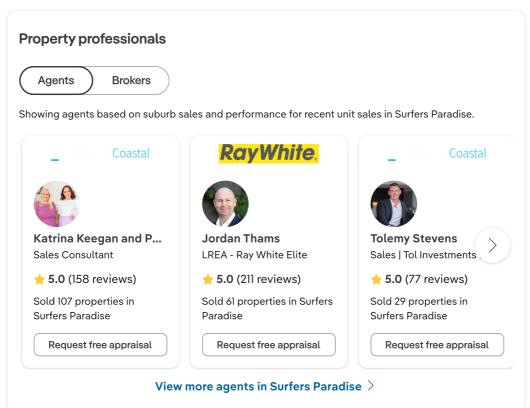

## Local market activity for 2 bedroom units in Surfers Paradise

There are 156 units for sale, 85 units for rent and 575 recently sold in Surfers Paradise within the last 12 months.

For sale Recently sold For rent