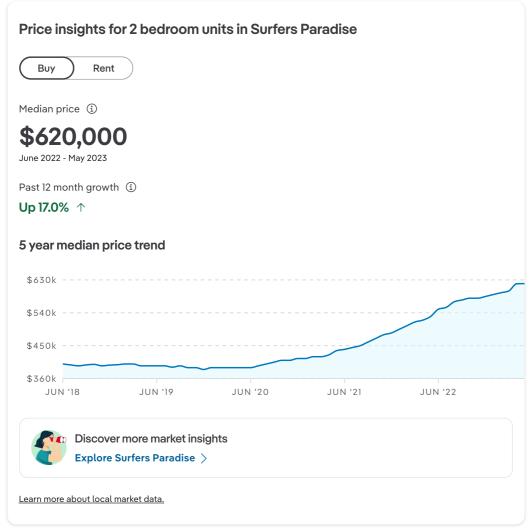

## Local market activity for 2 bedroom units in Surfers Paradise

There are 156 units for sale, 85 units for rent and 575 recently sold in Surfers Paradise within the last 12 months.

For sale Recently sold For rent