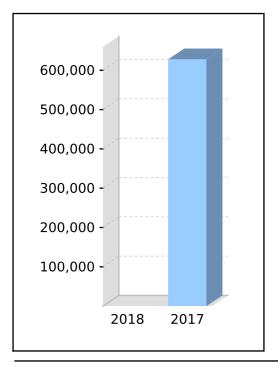

### Joseph Family Superannuation Fund Statement of Financial Position

|                                                                     | Note | 2018         | 2017         |
|---------------------------------------------------------------------|------|--------------|--------------|
|                                                                     |      | \$           | \$           |
| Assets                                                              |      |              |              |
| Investments                                                         |      |              |              |
| Loans to Associated Entities (In house loans)                       | 2    | 270,000.00   | 0.00         |
| Real Estate Properties (Australian - Non Residential)               | 3    | 523,728.00   | 523,810.00   |
| Shares in Listed Companies (Australian)                             | 4    | 3,155,003.37 | 2,839,656.75 |
| Total Investments                                                   | -    | 3,948,731.37 | 3,363,466.75 |
|                                                                     |      |              |              |
| Other Assets                                                        |      |              |              |
| Sundry Debtors                                                      |      | 35.00        | 31.00        |
| Cash at Bank - ANZ Online Saver                                     |      | 0.00         | 0.10         |
| Cash at Bank - ANZ GST Payment Account                              |      | 0.00         | 0.10         |
| Cash at Bank - ANZ Business Premium Saver                           |      | 229,436.69   | 191,822.77   |
| Cash at Bank - Bank of West Australia                               |      | 44,299.22    | 37,498.86    |
| ANZ Term Deposit                                                    |      | 1,700,000.00 | 1,500,000.00 |
| GST Refundable                                                      |      | 0.00         | 49.06        |
| Income Tax Refundable                                               | -    | 0.00         | 4,441.82     |
| Total Other Assets                                                  | -    | 1,973,770.91 | 1,733,843.71 |
| Total Assets                                                        | -    | 5,922,502.28 | 5,097,310.46 |
| Less:                                                               |      |              |              |
| Liabilities                                                         |      |              |              |
| GST Payable                                                         |      | 51.03        | 0.00         |
| Income Tax Payable                                                  |      | 2,218.88     | 0.00         |
| Total Liabilities                                                   | -    | 2,269.91     | 0.00         |
|                                                                     | -    |              |              |
| Net assets available to pay benefits                                | =    | 5,920,232.37 | 5,097,310.46 |
| Represented by:                                                     |      |              |              |
| Liability for accrued benefits allocated to members' accounts       | 5, 6 |              |              |
| Joseph, Tom - Accumulation                                          |      | 3,959,002.56 | 2,787,765.31 |
| Joseph, Tom - Pension (Pension)                                     |      | 0.00         | 628,119.12   |
| Joseph, Sarah - Accumulation                                        |      | 1,961,229.81 | 1,681,426.03 |
| Total Liability for accrued benefits allocated to members' accounts | -    | 5,920,232.37 | 5,097,310.46 |
|                                                                     | -    |              |              |