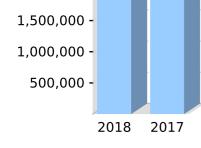

### Joseph Family Superannuation Fund Statement of Financial Position

|                                                                     | Note | 2018         | 2017         |
|---------------------------------------------------------------------|------|--------------|--------------|
|                                                                     |      | \$           | \$           |
| Assets                                                              |      |              |              |
| Investments                                                         |      |              |              |
| Loans to Associated Entities (In house loans)                       | 2    | 270,000.00   | 0.00         |
| Real Estate Properties (Australian - Non Residential)               | 3    | 523,728.00   | 523,810.00   |
| Shares in Listed Companies (Australian)                             | 4    | 3,155,003.37 | 2,839,656.75 |
| Total Investments                                                   | -    | 3,948,731.37 | 3,363,466.75 |
|                                                                     |      |              |              |
| Other Assets                                                        |      |              |              |
| Sundry Debtors                                                      |      | 35.00        | 31.00        |
| Cash at Bank - ANZ Online Saver                                     |      | 0.00         | 0.10         |
| Cash at Bank - ANZ GST Payment Account                              |      | 0.00         | 0.10         |
| Cash at Bank - ANZ Business Premium Saver                           |      | 229,436.69   | 191,822.77   |
| Cash at Bank - Bank of West Australia                               |      | 44,299.22    | 37,498.86    |
| ANZ Term Deposit                                                    |      | 1,700,000.00 | 1,500,000.00 |
| GST Refundable                                                      |      | 0.00         | 49.06        |
| Income Tax Refundable                                               | -    | 0.00         | 4,441.82     |
| Total Other Assets                                                  | -    | 1,973,770.91 | 1,733,843.71 |
| Total Assets                                                        | -    | 5,922,502.28 | 5,097,310.46 |
| Less:                                                               |      |              |              |
| Liabilities                                                         |      |              |              |
| GST Payable                                                         |      | 51.03        | 0.00         |
| Income Tax Payable                                                  |      | 2,218.88     | 0.00         |
| Total Liabilities                                                   | -    | 2,269.91     | 0.00         |
|                                                                     | -    |              |              |
| Net assets available to pay benefits                                | =    | 5,920,232.37 | 5,097,310.46 |
| Represented by:                                                     |      |              |              |
| Liability for accrued benefits allocated to members' accounts       | 5, 6 |              |              |
| Joseph, Tom - Accumulation                                          |      | 3,959,002.56 | 2,787,765.31 |
| Joseph, Tom - Pension (Pension)                                     |      | 0.00         | 628,119.12   |
| Joseph, Sarah - Accumulation                                        |      | 1,961,229.81 | 1,681,426.03 |
| Total Liability for accrued benefits allocated to members' accounts | -    | 5,920,232.37 | 5,097,310.46 |
|                                                                     | -    |              |              |