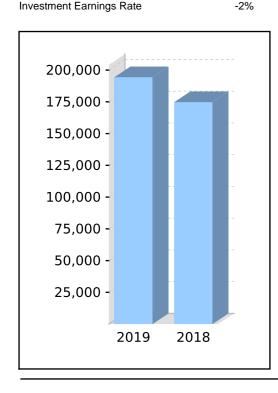

# **Statement of Financial Position**

|                                                                     | Note | 2019    | 2018    |
|---------------------------------------------------------------------|------|---------|---------|
|                                                                     |      | \$      | \$      |
| Assets                                                              |      |         |         |
| Investments                                                         |      |         |         |
| Real Estate Properties (Overseas - Non Residential)                 |      | 8,634   | 35,702  |
| Shares in Listed Companies (Australian)                             |      | 115,608 | 81,381  |
| Units in Listed Unit Trusts (Australian)                            |      | 24,048  | 11,407  |
| Units in Unlisted Unit Trusts (Australian)                          |      | 43,793  | 28,506  |
| Total Investments                                                   | _    | 192,083 | 156,996 |
| Other Assets                                                        |      |         |         |
| CDIA Cash Account                                                   |      | 170,194 | 127,811 |
| Distributions Receivable                                            |      | 57      | 31      |
| USD Business Foreign Currency Acc                                   |      | 0       | 23,205  |
| PAYG Withheld                                                       |      | 0       | 2,334   |
| Total Other Assets                                                  | _    | 170,251 | 153,381 |
| Total Assets                                                        | _    | 362,334 | 310,377 |
| Less:                                                               |      |         |         |
| Liabilities                                                         |      |         |         |
| Income Tax Payable                                                  |      | 5,443   | 8,152   |
| Sundry Creditors                                                    |      | 19,301  | 2,902   |
| Total Liabilities                                                   | _    | 24,744  | 11,054  |
| Net assets available to pay benefits                                | _    | 337,590 | 299,323 |
| Represented by:                                                     |      |         |         |
| Liability for accrued benefits allocated to members' accounts       | 3, 4 |         |         |
| Pratap, Ravinder - Accumulation                                     |      | 194,390 | 174,778 |
| Bal, Teeshaldip - Accumulation                                      |      | 143,200 | 124,545 |
| Total Liability for accrued benefits allocated to members' accounts |      | 337,590 | 299,323 |

### Note 3: Liability for Accrued Benefits

|                                                     | 2019<br>\$ | 2018<br>\$ |
|-----------------------------------------------------|------------|------------|
| Liability for accrued benefits at beginning of year | 299,324    | 246,695    |
| Benefits accrued as a result of operations          | 38,265     | 52,629     |
| Current year member movements                       | 0          | 0          |
| Liability for accrued benefits at end of year       | 337,589    | 299,324    |