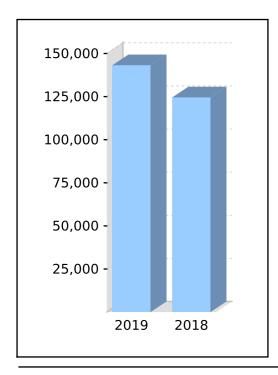

# **Statement of Financial Position**

|                                                                     | Note | 2019    | 2018    |
|---------------------------------------------------------------------|------|---------|---------|
|                                                                     |      | \$      | \$      |
| Assets                                                              |      |         |         |
| Investments                                                         |      |         |         |
| Real Estate Properties (Overseas - Non Residential)                 |      | 8,634   | 35,702  |
| Shares in Listed Companies (Australian)                             |      | 115,608 | 81,381  |
| Units in Listed Unit Trusts (Australian)                            |      | 24,048  | 11,407  |
| Units in Unlisted Unit Trusts (Australian)                          |      | 43,793  | 28,506  |
| Total Investments                                                   | _    | 192,083 | 156,996 |
| Other Assets                                                        |      |         |         |
| CDIA Cash Account                                                   |      | 170,194 | 127,811 |
| Distributions Receivable                                            |      | 57      | 31      |
| USD Business Foreign Currency Acc                                   |      | 0       | 23,205  |
| PAYG Withheld                                                       |      | 0       | 2,334   |
| Total Other Assets                                                  | _    | 170,251 | 153,381 |
| Total Assets                                                        | _    | 362,334 | 310,377 |
| Less:                                                               |      |         |         |
| Liabilities                                                         |      |         |         |
| Income Tax Payable                                                  |      | 5,443   | 8,152   |
| Sundry Creditors                                                    |      | 19,301  | 2,902   |
| Total Liabilities                                                   | _    | 24,744  | 11,054  |
| Net assets available to pay benefits                                | _    | 337,590 | 299,323 |
| Represented by:                                                     |      |         |         |
| Liability for accrued benefits allocated to members' accounts       | 3, 4 |         |         |
| Pratap, Ravinder - Accumulation                                     |      | 194,390 | 174,778 |
| Bal, Teeshaldip - Accumulation                                      |      | 143,200 | 124,545 |
| Total Liability for accrued benefits allocated to members' accounts |      | 337,590 | 299,323 |

### Note 3: Liability for Accrued Benefits

|                                                     | 2019<br>\$ | 2018<br>\$ |
|-----------------------------------------------------|------------|------------|
| Liability for accrued benefits at beginning of year | 299,324    | 246,695    |
| Benefits accrued as a result of operations          | 38,265     | 52,629     |
| Current year member movements                       | 0          | 0          |
| Liability for accrued benefits at end of year       | 337,589    | 299,324    |