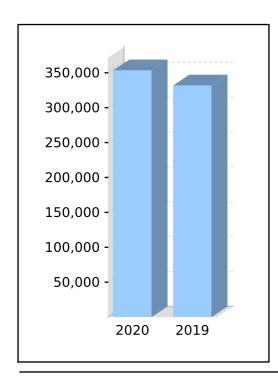

## **Statement of Financial Position**

As at 30 June 2020

| Not                                                                 |              | 2019       |
|---------------------------------------------------------------------|--------------|------------|
|                                                                     | \$           | \$         |
| Assets                                                              |              |            |
| Investments                                                         |              |            |
| Real Estate Properties (Australian - Non Residential)               | 2 836,605.84 | 842,817.12 |
| Total Investments                                                   | 836,605.84   | 842,817.12 |
| Other Assets                                                        |              |            |
| Bank of QLD Superannuation Savings Acc 22160425                     | 171,454.75   | 120,833.20 |
| Income Tax Refundable                                               | 1,266.20     | 0.00       |
| Total Other Assets                                                  | 172,720.95   | 120,833.20 |
| Total Assets                                                        | 1,009,326.79 | 963,650.32 |
| Less:                                                               |              |            |
| Liabilities                                                         |              |            |
| GST Payable                                                         | 945.00       | 687.56     |
| Income Tax Payable                                                  | 0.00         | 1,598.85   |
| PAYG Payable                                                        | 2,822.00     | 2,288.00   |
| Deferred Tax Liability                                              | 13,931.15    | 0.00       |
| Limited Recourse Borrowing Arrangements                             | 295,587.17   | 306,422.34 |
| Total Liabilities                                                   | 313,285.32   | 310,996.75 |
| Net assets available to pay benefits                                | 696,041.47   | 652,653.57 |
| Represented by:                                                     |              |            |
| Liability for accrued benefits allocated to members' accounts 3,    | 4            |            |
| Baxter, Brent - Accumulation                                        | 353,618.36   | 331,921.33 |
| Baxter, Natalie - Accumulation                                      | 342,423.11   | 320,732.24 |
| Total Liability for accrued benefits allocated to members' accounts | 696,041.47   | 652,653.57 |

## **Detailed Statement of Financial Position**

As at 30 June 2020

|                                                                                                                                                                                                                                                                           | Note | 2020                                                            | 2019                                                    |
|---------------------------------------------------------------------------------------------------------------------------------------------------------------------------------------------------------------------------------------------------------------------------|------|-----------------------------------------------------------------|---------------------------------------------------------|
|                                                                                                                                                                                                                                                                           |      | \$                                                              | \$                                                      |
| Assets                                                                                                                                                                                                                                                                    |      |                                                                 |                                                         |
| Investments                                                                                                                                                                                                                                                               |      |                                                                 |                                                         |
| Real Estate Properties (Australian - Non Residential)                                                                                                                                                                                                                     | 2    |                                                                 |                                                         |
| 5/2 Garret Street, Brendale (Valued 02/02/2018)                                                                                                                                                                                                                           |      | 760,000.00                                                      | 760,000.00                                              |
| 5/2 Garret Street, Brendale - Office Fitout                                                                                                                                                                                                                               |      | 76,605.84                                                       | 82,817.12                                               |
| Total Investments                                                                                                                                                                                                                                                         |      | 836,605.84                                                      | 842,817.12                                              |
| Other Assets                                                                                                                                                                                                                                                              |      |                                                                 |                                                         |
| Bank Accounts                                                                                                                                                                                                                                                             |      |                                                                 | <b>&gt;</b>                                             |
| Bank of QLD Superannuation Savings Acc 22160425                                                                                                                                                                                                                           |      | 171,454.75                                                      | 120,833.20                                              |
| Income Tax Refundable                                                                                                                                                                                                                                                     |      | 1,266.20                                                        | 0.00                                                    |
| Total Other Assets                                                                                                                                                                                                                                                        |      | 172,720.95                                                      | 120,833.20                                              |
| Total Assets                                                                                                                                                                                                                                                              |      | 1,009,326.79                                                    | 963,650.32                                              |
| Less:                                                                                                                                                                                                                                                                     |      |                                                                 |                                                         |
|                                                                                                                                                                                                                                                                           |      |                                                                 |                                                         |
| Liabilities                                                                                                                                                                                                                                                               |      | -                                                               |                                                         |
| <b>Liabilities</b> GST Payable                                                                                                                                                                                                                                            |      | 945.00                                                          | 687.56                                                  |
|                                                                                                                                                                                                                                                                           |      | 945.00 <b>V</b>                                                 | 687.56<br>1,598.85                                      |
| GST Payable                                                                                                                                                                                                                                                               |      |                                                                 |                                                         |
| GST Payable Income Tax Payable                                                                                                                                                                                                                                            |      |                                                                 |                                                         |
| GST Payable Income Tax Payable Limited Recourse Borrowing Arrangements                                                                                                                                                                                                    |      | 0.00                                                            | 1,598.85                                                |
| GST Payable Income Tax Payable Limited Recourse Borrowing Arrangements Bank of QLD Business Loan 22177902                                                                                                                                                                 |      | 0.00<br>295,587.17<br>2,822.00                                  | 1,598.85<br><b>3</b> 06,422.34                          |
| GST Payable Income Tax Payable Limited Recourse Borrowing Arrangements Bank of QLD Business Loan 22177902 PAYG Payable                                                                                                                                                    |      | 0.00                                                            | 1,598.85<br>306,422.34<br>2,288.00                      |
| GST Payable Income Tax Payable Limited Recourse Borrowing Arrangements Bank of QLD Business Loan 22177902 PAYG Payable Deferred Tax Liability                                                                                                                             |      | 295,587.17<br>2,822.00<br>13,931.15                             | 1,598.85<br>306,422.34<br>2,288.00<br>0.00              |
| GST Payable Income Tax Payable Limited Recourse Borrowing Arrangements Bank of QLD Business Loan 22177902  PAYG Payable Deferred Tax Liability  Total Liabilities                                                                                                         |      | 295,587.17<br>2,822.00<br>13,931.15<br>313,285.32               | 1,598.85 306,422.34 2,288.00 0.00 310,996.75            |
| Income Tax Payable Limited Recourse Borrowing Arrangements Bank of QLD Business Loan 22177902 PAYG Payable Deferred Tax Liability Total Liabilities Net assets available to pay benefits                                                                                  | 3, 4 | 295,587.17<br>2,822.00<br>13,931.15<br>313,285.32               | 1,598.85 306,422.34 2,288.00 0.00 310,996.75            |
| Income Tax Payable Limited Recourse Borrowing Arrangements Bank of QLD Business Loan 22177902 PAYG Payable Deferred Tax Liability Total Liabilities Net assets available to pay benefits Represented By:                                                                  | 3, 4 | 295,587.17<br>2,822.00<br>13,931.15<br>313,285.32               | 1,598.85 306,422.34 2,288.00 0.00 310,996.75            |
| Income Tax Payable Limited Recourse Borrowing Arrangements Bank of QLD Business Loan 22177902  PAYG Payable Deferred Tax Liability Total Liabilities  Net assets available to pay benefits  Represented By: Liability for accrued benefits allocated to members' accounts | 3, 4 | 295,587.17<br>2,822.00<br>13,931.15<br>313,285.32<br>696,041.47 | 1,598.85 306,422.34 2,288.00 0.00 310,996.75 652,653.57 |