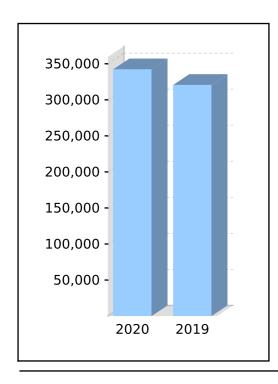

## **Statement of Financial Position**

As at 30 June 2020

| Not                                                                 |              | 2019       |
|---------------------------------------------------------------------|--------------|------------|
|                                                                     | \$           | \$         |
| Assets                                                              |              |            |
| Investments                                                         |              |            |
| Real Estate Properties (Australian - Non Residential)               | 2 836,605.84 | 842,817.12 |
| Total Investments                                                   | 836,605.84   | 842,817.12 |
| Other Assets                                                        |              |            |
| Bank of QLD Superannuation Savings Acc 22160425                     | 171,454.75   | 120,833.20 |
| Income Tax Refundable                                               | 1,266.20     | 0.00       |
| Total Other Assets                                                  | 172,720.95   | 120,833.20 |
| Total Assets                                                        | 1,009,326.79 | 963,650.32 |
| Less:                                                               |              |            |
| Liabilities                                                         |              |            |
| GST Payable                                                         | 945.00       | 687.56     |
| Income Tax Payable                                                  | 0.00         | 1,598.85   |
| PAYG Payable                                                        | 2,822.00     | 2,288.00   |
| Deferred Tax Liability                                              | 13,931.15    | 0.00       |
| Limited Recourse Borrowing Arrangements                             | 295,587.17   | 306,422.34 |
| Total Liabilities                                                   | 313,285.32   | 310,996.75 |
| Net assets available to pay benefits                                | 696,041.47   | 652,653.57 |
| Represented by:                                                     |              |            |
| Liability for accrued benefits allocated to members' accounts 3,    | 4            |            |
| Baxter, Brent - Accumulation                                        | 353,618.36   | 331,921.33 |
| Baxter, Natalie - Accumulation                                      | 342,423.11   | 320,732.24 |
| Total Liability for accrued benefits allocated to members' accounts | 696,041.47   | 652,653.57 |

## **Detailed Statement of Financial Position**

As at 30 June 2020

|                                                                                                                                                                                                                                                                           | Note | 2020                                                            | 2019                                                    |
|---------------------------------------------------------------------------------------------------------------------------------------------------------------------------------------------------------------------------------------------------------------------------|------|-----------------------------------------------------------------|---------------------------------------------------------|
|                                                                                                                                                                                                                                                                           |      | \$                                                              | \$                                                      |
| Assets                                                                                                                                                                                                                                                                    |      |                                                                 |                                                         |
| Investments                                                                                                                                                                                                                                                               |      |                                                                 |                                                         |
| Real Estate Properties (Australian - Non Residential)                                                                                                                                                                                                                     | 2    |                                                                 |                                                         |
| 5/2 Garret Street, Brendale (Valued 02/02/2018)                                                                                                                                                                                                                           |      | 760,000.00                                                      | 760,000.00                                              |
| 5/2 Garret Street, Brendale - Office Fitout                                                                                                                                                                                                                               |      | 76,605.84                                                       | 82,817.12                                               |
| Total Investments                                                                                                                                                                                                                                                         |      | 836,605.84                                                      | 842,817.12                                              |
| Other Assets                                                                                                                                                                                                                                                              |      |                                                                 |                                                         |
| Bank Accounts                                                                                                                                                                                                                                                             |      |                                                                 | <b>&gt;</b>                                             |
| Bank of QLD Superannuation Savings Acc 22160425                                                                                                                                                                                                                           |      | 171,454.75                                                      | 120,833.20                                              |
| Income Tax Refundable                                                                                                                                                                                                                                                     |      | 1,266.20                                                        | 0.00                                                    |
| Total Other Assets                                                                                                                                                                                                                                                        |      | 172,720.95                                                      | 120,833.20                                              |
| Total Assets                                                                                                                                                                                                                                                              |      | 1,009,326.79                                                    | 963,650.32                                              |
| Less:                                                                                                                                                                                                                                                                     |      |                                                                 |                                                         |
|                                                                                                                                                                                                                                                                           |      |                                                                 |                                                         |
| Liabilities                                                                                                                                                                                                                                                               |      | -                                                               |                                                         |
| <b>Liabilities</b> GST Payable                                                                                                                                                                                                                                            |      | 945.00                                                          | 687.56                                                  |
|                                                                                                                                                                                                                                                                           |      | 945.00 <b>V</b>                                                 | 687.56<br>1,598.85                                      |
| GST Payable                                                                                                                                                                                                                                                               |      |                                                                 |                                                         |
| GST Payable Income Tax Payable                                                                                                                                                                                                                                            |      |                                                                 |                                                         |
| GST Payable Income Tax Payable Limited Recourse Borrowing Arrangements                                                                                                                                                                                                    |      | 0.00                                                            | 1,598.85                                                |
| GST Payable Income Tax Payable Limited Recourse Borrowing Arrangements Bank of QLD Business Loan 22177902                                                                                                                                                                 |      | 0.00<br>295,587.17<br>2,822.00                                  | 1,598.85<br><b>3</b> 06,422.34                          |
| GST Payable Income Tax Payable Limited Recourse Borrowing Arrangements Bank of QLD Business Loan 22177902 PAYG Payable                                                                                                                                                    |      | 0.00                                                            | 1,598.85<br>306,422.34<br>2,288.00                      |
| GST Payable Income Tax Payable Limited Recourse Borrowing Arrangements Bank of QLD Business Loan 22177902 PAYG Payable Deferred Tax Liability                                                                                                                             |      | 295,587.17<br>2,822.00<br>13,931.15                             | 1,598.85<br>306,422.34<br>2,288.00<br>0.00              |
| GST Payable Income Tax Payable Limited Recourse Borrowing Arrangements Bank of QLD Business Loan 22177902  PAYG Payable Deferred Tax Liability  Total Liabilities                                                                                                         |      | 295,587.17<br>2,822.00<br>13,931.15<br>313,285.32               | 1,598.85 306,422.34 2,288.00 0.00 310,996.75            |
| Income Tax Payable Limited Recourse Borrowing Arrangements Bank of QLD Business Loan 22177902 PAYG Payable Deferred Tax Liability Total Liabilities Net assets available to pay benefits                                                                                  | 3, 4 | 295,587.17<br>2,822.00<br>13,931.15<br>313,285.32               | 1,598.85 306,422.34 2,288.00 0.00 310,996.75            |
| Income Tax Payable Limited Recourse Borrowing Arrangements Bank of QLD Business Loan 22177902 PAYG Payable Deferred Tax Liability Total Liabilities Net assets available to pay benefits Represented By:                                                                  | 3, 4 | 295,587.17<br>2,822.00<br>13,931.15<br>313,285.32               | 1,598.85 306,422.34 2,288.00 0.00 310,996.75            |
| Income Tax Payable Limited Recourse Borrowing Arrangements Bank of QLD Business Loan 22177902  PAYG Payable Deferred Tax Liability Total Liabilities  Net assets available to pay benefits  Represented By: Liability for accrued benefits allocated to members' accounts | 3, 4 | 295,587.17<br>2,822.00<br>13,931.15<br>313,285.32<br>696,041.47 | 1,598.85 306,422.34 2,288.00 0.00 310,996.75 652,653.57 |