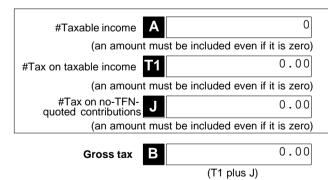

### Section B: Income

Do not complete this section if all superannuation interests in the SMSF were supporting superannuation income streams in the retirement phase for the entire year, there was no other income that was assessable, and you have not realised a deferred notional gain. If you are entitled to claim any tax offsets, you can record these at Section D: Income tax calculation statement.