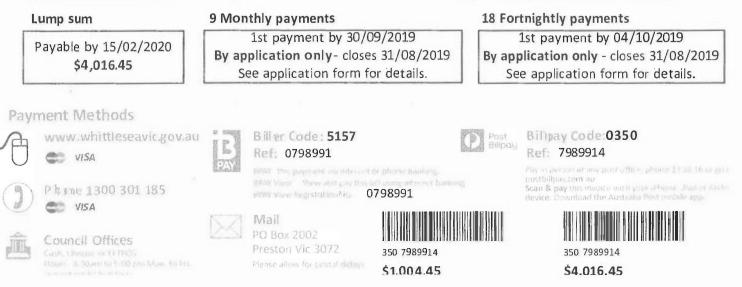

Assessment Number

0798991

Rate:s & charges

payable for this year

\$4,016.45

for the following reasons.

- The application of any differential rate by Council
- The inclusion of other rates and charges not covered

1 11/2/20 1VT Visa-8533 986262 syment Options Quarterly instalments 2nd Instalment 3rd Instalment 1st Instalment 4th instalmen By 30/11/2019 By 29/02/2020 By 31/05/2020 By 30/09/2019 \$1,004.00 \$1.004.00 \$1004.45 \$1,004.00

If full payment of the first insument is not received by the due date, your account will revert to the lump sum ontion shown below. If this occurs you will not receive instalment notices for the remainder of this rating year.