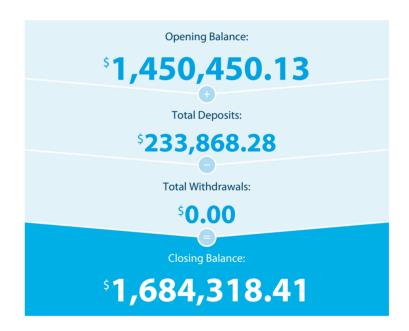

# **Transaction Details**

Please retain this statement for taxation purposes

| Date           | Transaction Details                                                              | Withdrawals (\$) | Deposits (\$) | Balance (\$) |
|----------------|----------------------------------------------------------------------------------|------------------|---------------|--------------|
| 2023<br>06 FEB | OPENING BALANCE                                                                  |                  |               | 1,684,318.41 |
| 08 FEB         | ANZ INTERNET BANKING BPAY TAX OFFICE PAYMENT {309066}                            | 5,961.00         |               | 1,678,357.41 |
| 28 FEB         | CREDIT INTEREST PAID                                                             |                  | 12.88         | 1,678,370.29 |
| 23 MAR         | WITHDRAWAL                                                                       | 1,650,000.00     |               | 28,370.29    |
| 31 MAR         | CREDIT INTEREST PAID                                                             |                  | 10.64         | 28,380.93    |
| 31 MAR         | 1 EXCESS STAFF ASSISTED<br>TRANSACTIONS - FEE                                    | 1.60             |               | 28,379.33    |
| 06 APR         | <b>TRANSFER</b> FROM SUPERCHOICE P/L PC300323-157982000                          |                  | 5,254.89      | 33,634.22    |
| 17 APR         | ANZ INTERNET BANKING BPAY TAX OFFICE PAYMENT {232239} EFFECTIVE DATE 15 APR 2023 | 5,961.00         |               | 27,673.22    |
| 28 APR         | CREDIT INTEREST PAID                                                             |                  | 0.23          | 27,673.45    |
|                | TOTALS AT END OF PAGE                                                            | \$1,661,923.60   | \$5,278.64    |              |
|                | TOTALS AT END OF PERIOD                                                          | \$1,661,923.60   | \$5,278.64    | \$27,673.45  |