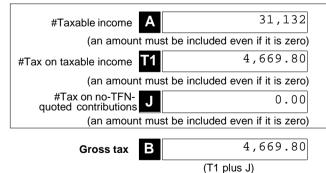

#### #Important:

Section B label R3, Section C label O and Section D labels A,T1, J, T5 and I are mandatory. If you leave these labels blank, you will have specified a zero amount.

# 13 Calculation statement

Please refer to the Self-managed superannuation fund annual return instructions 2022 on how to complete the calculation statement.

Detailed

JJD Seovic Super Fund

| Foreign income tax offset                                          |                                             |
|--------------------------------------------------------------------|---------------------------------------------|
| C1                                                                 | Non-refundable non-carry                    |
| Rebates and tax offsets                                            | forward tax offsets                         |
| C2                                                                 | 0.00                                        |
|                                                                    | (C1 plus C2)                                |
|                                                                    | SUBTOTAL 1                                  |
|                                                                    | <b>T2</b> 4,669.80                          |
|                                                                    | (B less C –cannot be less than zero)        |
|                                                                    | (2 .555 6 - 5251 55 .555 25.6)              |
| Early stage venture capital<br>limited partnership tax offset      |                                             |
| D1                                                                 |                                             |
| Early stage venture capital limited partnership                    | Non-refundable carry                        |
| tax offset carried forward from previous year                      | Non-refundable carry<br>forward tax offsets |
| D2                                                                 | 0.00                                        |
| Early stage investor tax offset                                    | (D1 plus D2 plus D3 plus D4)                |
| D3                                                                 |                                             |
| Early stage investor tax offset carried forward from previous year | SUBTOTAL 2                                  |
| D4                                                                 | <b>T3</b> 4,669.80                          |
|                                                                    | (T2 less D -cannot be less than zero)       |
|                                                                    |                                             |
| Complying fund's franking credits tax offset                       |                                             |
| E1                                                                 |                                             |
| No-TFN tax offset                                                  |                                             |
| <b>E2</b>                                                          |                                             |
| National rental affordability scheme tax offset                    |                                             |
| E3                                                                 |                                             |
| Exploration credit tax offset                                      | Refundable tax offsets                      |
| E4                                                                 | <b>E</b> 0.00                               |
|                                                                    | (E1 plus E2 plus E3 plus E4)                |
|                                                                    |                                             |
|                                                                    |                                             |
|                                                                    | #TAX PAYABLE <b>T5</b> 4,669.80             |
|                                                                    | (T3 less E - cannot be less than zero)      |
|                                                                    |                                             |