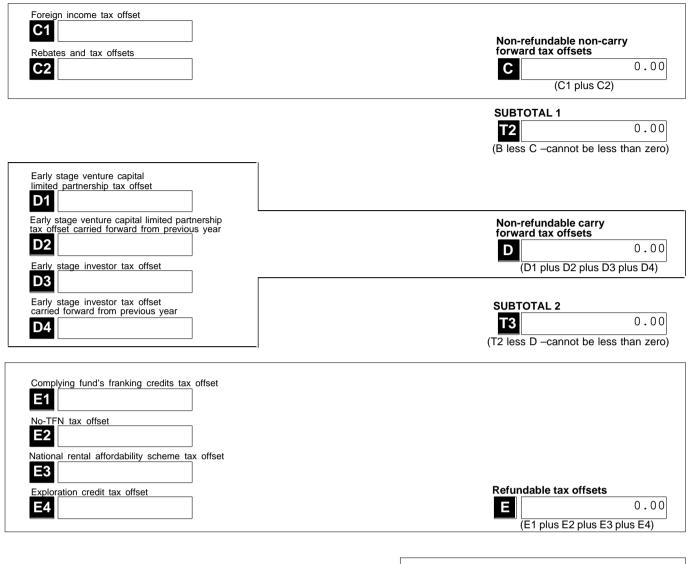

e expenses

### 12 Deductions and non-deductible expenses

Under 'Deductions' list all expenses and allowances you are entitled to claim a deduction for. Under 'Non-deductible expenses', list all other expenses or normally allowable deductions that you cannot claim as a deduction (for example, all expenses related to exempt current pension income should be recorded in the 'Non-deductible expenses' column).



## Section D: Income tax calculation statement

#Important:

Section B label R3, Section C label O and Section D labels A,T1, J, T5 and I are mandatory. If you leave these labels blank you will have specified a zero amount

## 13 Calculation statement

Please refer to the Self-managed superannuation fund annual return instructions 2021 on how to complete the calculation statement.







G

Fund's tax file number (TFN) 895 268 002



## SMSF Return 2021

## V & C Superannuation Fund

## Section F / Section G: Member Information

|                           | Maa                            | See the Privacy note in<br>Member'sTFN 180 |                                                   | Member Numbe      |
|---------------------------|--------------------------------|--------------------------------------------|---------------------------------------------------|-------------------|
| Title                     | Mr                             | Membersten 180                             | 377 613                                           |                   |
| Familyname                | Gurciullo                      |                                            |