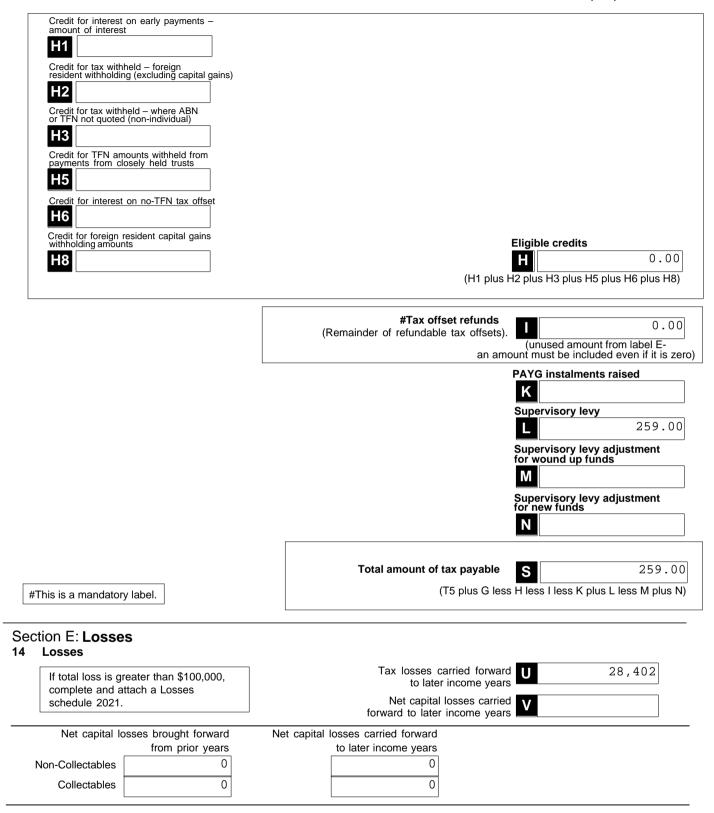

## Section D: Income tax calculation statement

#Important:

Section B label R3, Section C label O and Section D labels A,T1, J, T5 and I are mandatory. If you leave these labels blank you will have specified a zero amount

## 13 Calculation statement

Please refer to the Self-managed superannuation fund annual return instructions 2021 on how to complete the calculation statement.

G

Fund's tax file number (TFN) 895 268 002