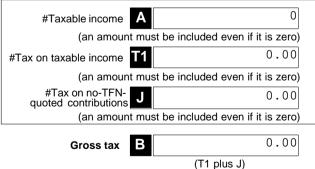

ble expenses

### 12 Deductions and non-deductible expenses

Under 'Deductions' list all expenses and allowances you are entitled to claim a deduction for. Under 'Non-deductible expenses', list all other expenses or normally allowable deductions that you cannot claim as a deduction (for example, all expenses related to exempt current pension income should be recorded in the 'Non-deductible expenses' column).



## Section D: Income tax calculation statement

#Important:

Section B label R3, Section C label O and Section D labels A,T1, J, T5 and I are mandatory. If you leave these labels blank you will have specified a zero amount

## 13 Calculation statement

Please refer to the Self-managed superannuation fund annual return instructions 2021 on how to complete the calculation statement.







G

Fund's tax file number (TFN) 895 268 002



## SMSF Return 2021

## V & C Superannuation Fund

## Section F / Section G: Member Information

|                           | Maa                            | See the Privacy note in<br>Member'sTFN 180 |                                                   | Member Numbe      |
|---------------------------|--------------------------------|--------------------------------------------|---------------------------------------------------|-------------------|
| Title                     | Mr                             | Membersten 180                             | 377 613                                           |                   |
| Familyname                | Gurciullo                      |                                            |