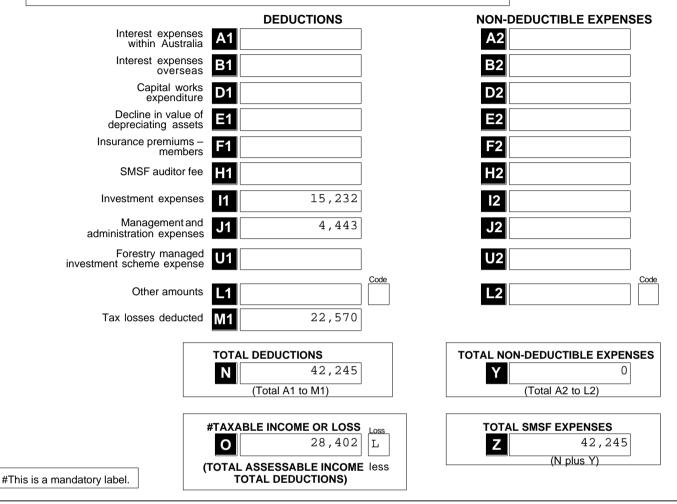

| TOTAL ASSESSABLE INCOME<br>(W less Y)                                                                                                                          | 1 1 1 1 1 1 1 1 1 1 1 1 1 1 1 1 1 1 1 1                                                                                                                                |

### Section C: Deductions and non-deductible expenses

### 12 Deductions and non-deductible expenses

Under 'Deductions' list all expenses and allowances you are entitled to claim a deduction for. Under 'Non-deductible expenses', list all other expenses or normally allowable deductions that you cannot claim as a deduction (for example, all expenses related to exempt current pension income should be recorded in the 'Non-deductible expenses' column).



## Section D: Income tax calculation statement

#Important:

Section B label R3, Section C label O and Section D labels A,T1, J, T5 and I are mandatory. If you leave these labels blank you will have specified a zero amount

## 13 Calculation statement

Please refer to the Self-managed superannuation fund annual return instructions 2021 on how to complete the calculation statement.







G

Fund's tax file number (TFN) 895 268 002



## SMSF Return 2021

## V & C Superannuation Fund

## Section F / Section G: Member Information

|                           | Maa                            | See the Privacy note in<br>Member'sTFN 180 |                                                   | Member Numbe      |
|---------------------------|--------------------------------|---------------------