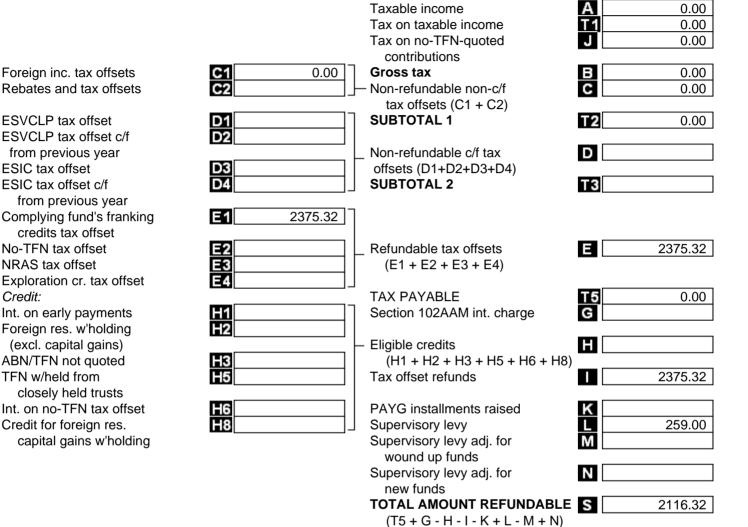

# Section D: Income tax calculation statement

13 Income tax calculation statement

ESVCLP tax offset

ESIC tax offset

NRAS tax offset

TFN w/held from

Credit:

ESIC tax offset c/f

from previous year

credits tax offset No-TFN tax offset

| Form F  | Self-managed superannuation fund annual return 2021 |
|---------|-----------------------------------------------------|
| MARILYN | ZACHARIA SUPER FUND                                 |
| File no | 914 466 428                                         |
| ABN     | 68 478 569 725                                      |