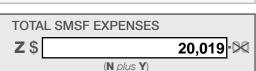

## Operating Statement

For the year ended 30 June 2020

|                                           | Note | 2020<br>\$  | 2019<br>\$ |
|-------------------------------------------|------|-------------|------------|
| REVENUE                                   |      |             |            |
| Investment Revenue                        |      |             |            |
| Australian Listed Shares                  | 2    | 10,624.74   | 8,727.01   |
| Australian Listed Unit Trust              | 3    | 4,688.25    | 109.53     |
|                                           |      | 15,312.99   | 8,836.54   |
| Contribution Revenue                      |      |             |            |
| Employer Concessional Contributions       |      | 38,365.07   | 35,121.03  |
|                                           |      | 38,365.07   | 35,121.03  |
| Other Revenue                             |      |             |            |
| Cash at Bank                              | 4    | 639.99      | 2,532.37   |
| Market Movement Non-Realised              | 5    | 57,945.58   | 159,060.63 |
| Market Movement Realised                  | 6    | (16,749.50) | 34,999.92  |
|                                           |      | 41,836.07   | 196,592.92 |
| Total Revenue                             | _    | 95,514.13   | 240,550.49 |
| EXPENSES                                  |      |             |            |
| General Expense                           |      |             |            |
| Fund Administration Expenses              | 7    | 5,000.85    | 2,000.00   |
| Investment Expenses                       | 8    | 2.31        | -          |
| Fund Lodgement Expenses                   | 9    | 518.00      | -          |
| Member Insurance Premium Fully Deductible |      | 5,216.49    | 4,532.78   |
|                                           | _    | 10,737.65   | 6,532.78   |
| BENEFITS ACCRUED AS A RESULT OF           |      |             |            |
| OPERATIONS BEFORE INCOME TAX              | _    | 84,776.48   | 234,017.71 |
| Tax Expense                               |      |             |            |
| Fund Tax Expenses                         | 10   | 5,661.04    | 5,258.34   |
|                                           |      | 5,661.04    | 5,258.34   |
| BENEFITS ACCRUED AS A RESULT              |      |             |            |
| OF OPERATIONS                             | =    | 79,115.44   | 228,759.37 |