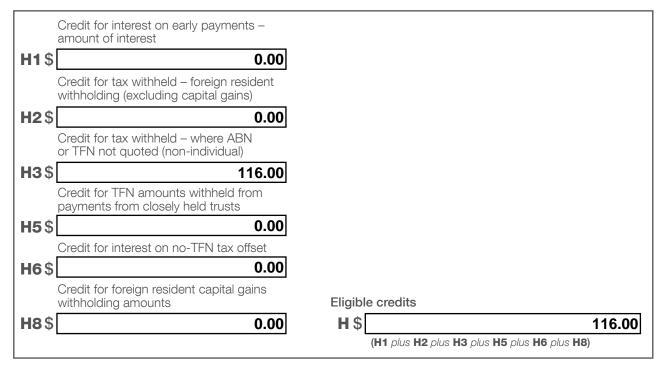

| 2 766 07 |
|              |                                                  | IAA PATADLE        | 199               | (T3 less E – cannot be less than zero)               | 2,766.07 |
|              |                                                  |                    |                   | ,                                                    |          |
|              |                                                  |                    |                   | n 102AAM interest charge                             |          |
|              |                                                  |                    | <b>G</b> \$       |                                                      | 0.00     |

### Fund's tax file number (TFN) On File





\*Tax offset refunds (Remainder of refundable tax offsets)

1\$

0.00

(unused amount from label E an amount must be included even if it is zero)

PAYG instalments raised

**K**\$ 3,876.00

Supervisory levy

L\$ 259.00

Supervisory levy adjustment for wound up funds

**M**\$ 0.00

Supervisory levy adjustment for new funds

**N**\$ 0.00

### AMOUNT DUE OR REFUNDABLE

A positive amount at **S** is what you owe, while a negative amount is refundable to you.

S\$ -966.93 (T5 plus G less H less I less K plus L less M plus N)

\*This is a mandatory label.

## Section E: Losses

### 14 Losses

If total loss is greater than \$100,000, complete and attach a Losses schedule 2020.

Tax losses carried forward to later income years

Net capital losses carried forward to later income years

18,286 -