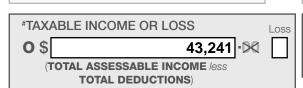

## Operating Statement

For the year ended 30 June 2020

|                                           | Note | 2020<br>\$  | 2019<br>\$ |
|-------------------------------------------|------|-------------|------------|
| REVENUE                                   |      |             |            |
| Investment Revenue                        |      |             |            |
| Australian Listed Shares                  | 2    | 10,624.74   | 8,727.01   |
| Australian Listed Unit Trust              | 3    | 4,688.25    | 109.53     |
|                                           |      | 15,312.99   | 8,836.54   |
| Contribution Revenue                      |      |             |            |
| Employer Concessional Contributions       |      | 38,365.07   | 35,121.03  |
|                                           |      | 38,365.07   | 35,121.03  |
| Other Revenue                             |      |             |            |
| Cash at Bank                              | 4    | 639.99      | 2,532.37   |
| Market Movement Non-Realised              | 5    | 57,945.58   | 159,060.63 |
| Market Movement Realised                  | 6    | (16,749.50) | 34,999.92  |
|                                           |      | 41,836.07   | 196,592.92 |
| Total Revenue                             | _    | 95,514.13   | 240,550.49 |
| EXPENSES                                  |      |             |            |
| General Expense                           |      |             |            |
| Fund Administration Expenses              | 7    | 5,000.85    | 2,000.00   |
| Investment Expenses                       | 8    | 2.31        | -          |
| Fund Lodgement Expenses                   | 9    | 518.00      | -          |
| Member Insurance Premium Fully Deductible |      | 5,216.49    | 4,532.78   |
|                                           | _    | 10,737.65   | 6,532.78   |
| BENEFITS ACCRUED AS A RESULT OF           |      |             |            |
| OPERATIONS BEFORE INCOME TAX              | _    | 84,776.48   | 234,017.71 |
| Tax Expense                               |      |             |            |
| Fund Tax Expenses                         | 10   | 5,661.04    | 5,258.34   |
|                                           |      | 5,661.04    | 5,258.34   |
| BENEFITS ACCRUED AS A RESULT              |      |             |            |
| OF OPERATIONS                             | =    | 79,115.44   | 228,759.37 |