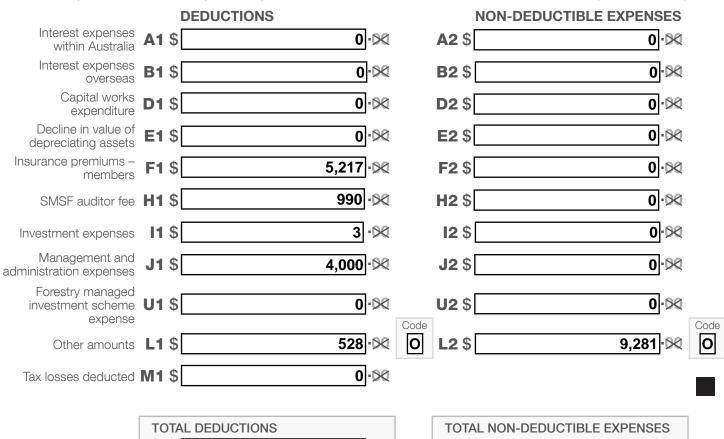

### Notes to the Financial Statements

For the year ended 30 June 2020

|                                            | 2020<br>\$  | 2019       |
|--------------------------------------------|-------------|------------|
|                                            | •           | <b>\$</b>  |
| Note 6: Market Movement Realised           |             |            |
| Market Movement Realised - Shares - Listed | (16,749.50) | 34,999.92  |
|                                            | (16,749.50) | 34,999.92  |
| Note 7: Fund Administration Expenses       |             |            |
| Accountancy Fees                           | 4,000.00    | 2,000.00   |
| Audit Fees                                 | 990.00      | -          |
| Bank Fees                                  | 10.85       | -          |
|                                            | 5,000.85    | 2,000.00   |
| Note 8: Investment Expenses                |             |            |
| Bank Charges                               | 2.31        | -          |
|                                            | 2.31        | -          |
| Note 9: Fund Lodgement Expenses            |             |            |
| ATO Annual Return Fee - Supervisory levy   | 518.00      | -          |
|                                            | 518.00      | -          |
| Note 10: Fund Tax Expenses                 |             |            |
| Income Tax Expense                         | 2,766.07    | 3,694.53   |
| Tax Accrued During Period (Deferred Tax)   | 2,894.97    | 1,563.81   |
|                                            | 5,661.04    | 5,258.34   |
| Note 11: Mortgages & Loans                 |             |            |
| CENTENNIAL DEVELOPMENTS UNIT TRUST LOAN    | 139,056.29  | 131,419.70 |
|                                            | 139,056.29  | 131,419.70 |