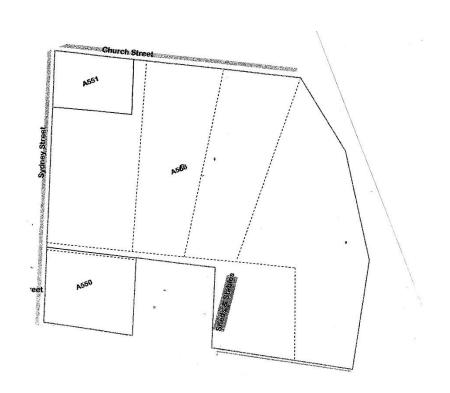

## <u>Property Appraisal – Lots 550, 551 & 556 Sydney Street, Spalding</u> <u>In Your Superannuation Fund</u>

Thank you for asking me to appraise your horse property. Situated on three separate allotments over 8.91 acres.

- Allotment 550, 3,220sqm CT Volume 5583 Folio 412 having mains water
- Allotment 551, 2,006sqm CT Volume 5582 Folio 962 a corner allotment of Church Street and Sydney Street
- Allotment 556, 3.085ha CT Volume 5583 Folio 413 having numerous paddocks, water troughs, sheds and stables, mains water and excellent spring water that is available 12 months of the year