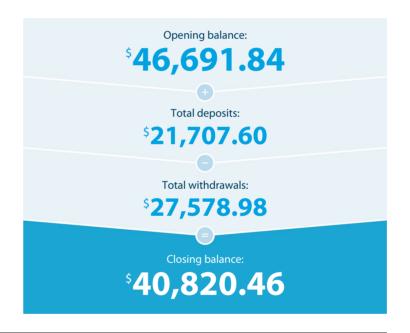

Account Number: 9069-40437

| 343.00      | 16.88<br>190.00<br>80.00<br>100.00<br>80.00 | 33,025.95<br>33,105.95                                                           |
|-------------|---------------------------------------------|----------------------------------------------------------------------------------|
| 343.00      | 80.00<br>100.00<br>80.00                    | 32,925.95<br>33,025.95<br>33,105.95                                              |
| 343.00      | 80.00<br>80.00                              | 32,925.95<br>33,025.95<br>33,105.95<br>32,762.95                                 |
| 343.00      | 80.00                                       | 33,105.95                                                                        |
| 343.00      | 80.00                                       |                                                                                  |
| 343.00      |                                             | 32,762.95                                                                        |
|             |                                             |                                                                                  |
|             |                                             | 32,842.95                                                                        |
|             | 80.00                                       | 32,922.95                                                                        |
|             | 80.00                                       | 33,002.95                                                                        |
|             | 80.00                                       | 33,082.95                                                                        |
|             | 80.00                                       | 33,162.95                                                                        |
|             | 80.00                                       | 33,242.95                                                                        |
| 80.18       |                                             | 33,162.77                                                                        |
|             | 80.00                                       | 33,242.77                                                                        |
|             | 225.00                                      | 33,467.77                                                                        |
|             | 80.00                                       | 33,547.77                                                                        |
| 9,993.05    |                                             | 23,554.72                                                                        |
|             | 80.00                                       | 23,634.72                                                                        |
|             | 16,766.75                                   | 40,401.47                                                                        |
|             | 250.00                                      | 40,651.47                                                                        |
|             | 80.00                                       | 40,731.47                                                                        |
|             | 80.00                                       | 40,811.47                                                                        |
|             | 8.99                                        | 40,820.46                                                                        |
| \$10,416.23 | \$18,597.62                                 |                                                                                  |
| \$27,578.98 | \$21,707.60                                 | \$40,820.46                                                                      |
|             |                                             |                                                                                  |
|             |                                             |                                                                                  |
|             | \$10,416.23                                 | 9,993.05  80.00  16,766.75  250.00  80.00  80.00  80.00  \$10,416.23 \$18,597.62 |