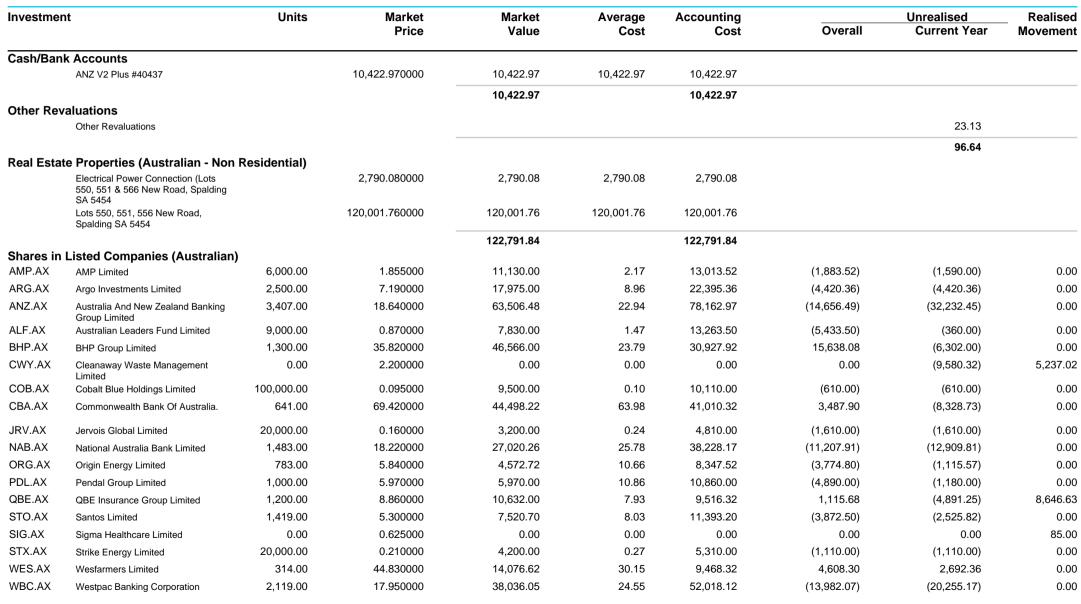

| Note 2: Real Estate Properties (Australian - Non Residential)                  | 2020<br>\$ | 2019<br>\$ |
|--------------------------------------------------------------------------------|------------|------------|
| Electrical Power Connection (Lots 550, 551 & 566<br>New Road, Spalding SA 5454 | 2,790      | 2,790      |
| Lots 550, 551, 556 New Road, Spalding SA 5454                                  | 120,002    | 120,002    |
|                                                                                | 122,792    | 122,792    |
| Note 3: Shares in Listed Companies (Australian)                                | 2020<br>\$ | 2019<br>\$ |
| Australian Leaders Fund Limited                                                | 7,830      | 8,190      |
| AMP Limited                                                                    | 11 120     | 12,720     |
| 7 Hill Ellinoo                                                                 | 11,130     | 12,720     |
| Australia And New Zealand Banking Group Limited                                | 63,506     | 90,554     |

### **Notes to the Financial Statements**

| BHP Group Limited                                                                                             | 46,566                                               | 41,160                                                 |
|---------------------------------------------------------------------------------------------------------------|------------------------------------------------------|--------------------------------------------------------|
| Commonwealth Bank Of Australia.                                                                               | 44,498                                               | 50,165                                                 |
| Cobalt Blue Holdings Limited                                                                                  | 9,500                                                | 0                                                      |
| Cleanaway Waste Management Limited                                                                            | 0                                                    | 23,300                                                 |
| Jervois Global Limited                                                                                        | 3,200                                                | 0                                                      |
| National Australia Bank Limited                                                                               | 27,020                                               | 27,148                                                 |
| Origin Energy Limited                                                                                         | 4,573                                                | 5,461                                                  |
| Pendal Group Limited                                                                                          | 5,970                                                | 7,150                                                  |
| QBE Insurance Group Limited                                                                                   | 10,632                                               | 14,078                                                 |
| Santos Limited                                                                                                | 7,521                                                | 10,047                                                 |
| Strike Energy Limited                                                                                         | 4,200                                                | 0                                                      |
| Westpac Banking Corporation                                                                                   | 38,036                                               | 46,964                                                 |
| Wesfarmers Limited                                                                                            | 14,077                                               | 10,920                                                 |
| Woodside Petroleum Ltd                                                                                        | 10,825                                               | 0                                                      |
|                                                                                                               |                                                      |                                                        |
|                                                                                                               | 327,059                                              | 347,857                                                |
|                                                                                                               | 327,059                                              | 347,857                                                |
| Note 4: Stapled Securities                                                                                    | 2020                                                 | 2019                                                   |
|                                                                                                               | 2020                                                 | 2019                                                   |
| Note 4: Stapled Securities  Sydney Airport                                                                    | 2020                                                 | 2019                                                   |
|                                                                                                               | 2020                                                 | 2019                                                   |
| Sydney Airport                                                                                                | <b>2020</b> \$ 9,072                                 | <b>2019</b> \$ 12,864                                  |
|                                                                                                               | <b>2020</b> \$ 9,072                                 | <b>2019</b> \$ 12,864                                  |
| Sydney Airport                                                                                                | 2020<br>\$<br>9,072<br>9,072                         | 2019<br>\$<br>12,864<br>12,864                         |
| Sydney Airport  Note 5: Units in Listed Unit Trusts (Australian)                                              | 2020<br>\$<br>9,072<br>9,072<br>2020<br>\$           | 2019<br>\$<br>12,864<br>12,864<br>2019<br>\$           |
| Sydney Airport  Note 5: Units in Listed Unit Trusts (Australian)                                              | 2020<br>\$<br>9,072<br>9,072<br>2020<br>\$<br>17,910 | 2019<br>\$<br>12,864<br>12,864<br>2019<br>\$<br>16,875 |
| Note 5: Units in Listed Unit Trusts (Australian)  Mag Global Equities                                         | 2020<br>\$<br>9,072<br>9,072<br>2020<br>\$<br>17,910 | 2019<br>\$<br>12,864<br>12,864<br>2019<br>\$<br>16,875 |
| Sydney Airport  Note 5: Units in Listed Unit Trusts (Australian)                                              | 2020<br>\$ 9,072  9,072  2020 \$ 17,910  17,910      | 2019<br>\$ 12,864  12,864  2019<br>\$ 16,875  16,875   |
| Note 5: Units in Listed Unit Trusts (Australian)  Mag Global Equities  Note 7: Liability for Accrued Benefits | 2020<br>\$ 9,072  9,072  2020 \$ 17,910  17,910      | 2019<br>\$ 12,864  12,864  2019<br>\$ 16,875  16,875   |
| Note 5: Units in Listed Unit Trusts (Australian)  Mag Global Equities                                         | 2020<br>\$ 9,072  9,072  2020 \$ 17,910  17,910      | 2019<br>\$ 12,864  12,864  2019<br>\$ 16,875           |

### **Notes to the Financial Statements**

For the year ended 30 June 2020

| Santos Limited                                                             | (2,526)    | 0          |
|----------------------------------------------------------------------------|------------|------------|
| Strike Energy Limited                                                      | (1,110)    | 0          |
| Wesfarmers Limited                                                         | 2,692      | 0          |
| Westpac Banking Corporation                                                | (20,255)   | 0          |
| Woodside Petroleum Ltd                                                     | (5,825)    | 0          |
|                                                                            | (112,154)  | 0          |
| Stapled Securities Sydney Airport                                          | (3,792)    | 0          |
|                                                                            | (3,792)    | 0          |
| Units in Listed Unit Trusts (Australian) Mag Global Equities               | 1,035      | 0          |
|                                                                            | 1,035      | 0          |
| Total Unrealised Movement                                                  | (114,815)  | 27,263     |
| Realised Movements in Market Value                                         | 2020<br>\$ | 2019<br>\$ |
| Shares in Listed Companies (Australian) Cleanaway Waste Management Limited | 5,237      | 0          |
| QBE Insurance Group Limited                                                | 8,647      | 0          |
| Sigma Healthcare Limited                                                   | 85         | 0          |
|                                                                            | 13,969     | 0          |
| Total Realised Movement                                                    | 13,969     | 0          |
| Changes in Market Values                                                   | (100,846)  | 27,263     |
| Note 14: Income Tax Expense                                                | 2020       | 0010       |
| The components of tax expense comprise                                     | \$         | 2019<br>\$ |
| Current Tax                                                                | 2,278      | 9,191      |
| Deferred Tax Liability/Asset                                               | (13,194)   | 13,194     |
| Prior Year Over/Under Provision for Income Tax                             | 0          | (3)        |
| Income Tax Expense                                                         | (10,916)   | 22,382     |
|                                                                            |            |            |