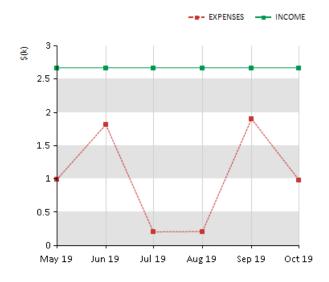

## **EXPENSES VS INCOME (6 MONTHS)**

## **PAYMENT HISTORY (6 MONTHS)**

|         | EXPENSES   | INCOME     | PAYMENTS   |
|---------|------------|------------|------------|
| May 19  | \$991.33   | \$2,672.00 | \$1,680.67 |
| Jun 19  | \$1,817.06 | \$2,672.00 | \$854.94   |
| Jul 19  | \$205.74   | \$2,672.00 | \$2,466.26 |
| Aug 19  | \$210.94   | \$2,672.00 | \$2,461.06 |
| Sep 19  | \$1,903.17 | \$2,672.00 | \$768.83   |
| Oct 19  | \$984.57   | \$2,672.00 | \$1,687.43 |
| AVERAGE | \$1,018.80 | \$2,672.00 | \$1,653.20 |