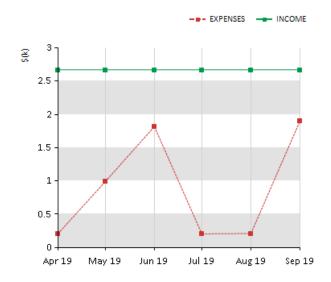

## **EXPENSES VS INCOME (6 MONTHS)**

## **PAYMENT HISTORY (6 MONTHS)**

|         | EXPENSES   | INCOME     | PAYMENTS   |
|---------|------------|------------|------------|
| Apr 19  | \$205.74   | \$2,672.00 | \$2,466.26 |
| May 19  | \$991.33   | \$2,672.00 | \$1,680.67 |
| Jun 19  | \$1,817.06 | \$2,672.00 | \$854.94   |
| Jul 19  | \$205.74   | \$2,672.00 | \$2,466.26 |
| Aug 19  | \$210.94   | \$2,672.00 | \$2,461.06 |
| Sep 19  | \$1,903.17 | \$2,672.00 | \$768.83   |
| AVERAGE | \$889.00   | \$2,672.00 | \$1,783.00 |