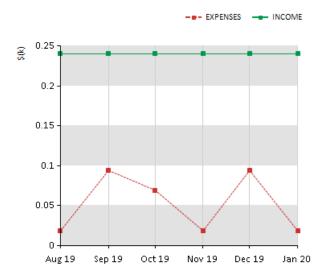

## **EXPENSES VS INCOME (6 MONTHS)**

## **PAYMENT HISTORY (6 MONTHS)**

|         | EXPENSES | INCOME   | PAYMENTS |
|---------|----------|----------|----------|
| Aug 19  | \$18.48  | \$240.00 | \$221.52 |
| Sep 19  | \$94.04  | \$240.00 | \$145.96 |
| Oct 19  | \$69.38  | \$240.00 | \$170.62 |
| Nov 19  | \$18.48  | \$240.00 | \$221.52 |
| Dec 19  | \$94.04  | \$240.00 | \$145.96 |
| Jan 20  | \$18.48  | \$240.00 | \$221.52 |
| AVERAGE | \$52.15  | \$240.00 | \$187.85 |