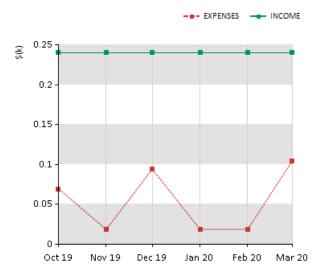

## **EXPENSES VS INCOME (6 MONTHS)**

## **PAYMENT HISTORY (6 MONTHS)**

|         | EXPENSES | INCOME   | PAYMENTS |
|---------|----------|----------|----------|
| Oct 19  | \$69.38  | \$240.00 | \$170.62 |
| Nov 19  | \$18.48  | \$240.00 | \$221.52 |
| Dec 19  | \$94.04  | \$240.00 | \$145.96 |
| Jan 20  | \$18.48  | \$240.00 | \$221.52 |
| Feb 20  | \$18.48  | \$240.00 | \$221.52 |
| Mar 20  | \$104.40 | \$240.00 | \$135.60 |
| AVERAGE | \$53.88  | \$240.00 | \$186.12 |