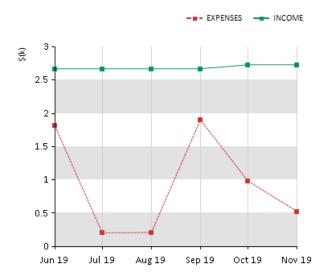

## **EXPENSES VS INCOME (6 MONTHS)**

## **PAYMENT HISTORY (6 MONTHS)**

|         | EXPENSES   | INCOME     | PAYMENTS   |
|---------|------------|------------|------------|
| Jun 19  | \$1,817.06 | \$2,672.00 | \$854.94   |
| Jul 19  | \$205.74   | \$2,672.00 | \$2,466.26 |
| Aug 19  | \$210.94   | \$2,672.00 | \$2,461.06 |
| Sep 19  | \$1,903.17 | \$2,672.00 | \$768.83   |
| Oct 19  | \$984.57   | \$2,730.00 | \$1,687.43 |
| Nov 19  | \$530.09   | \$2,730.00 | \$2,257.91 |
| AVERAGE | \$941.93   | \$2,691.33 | \$1,749.41 |