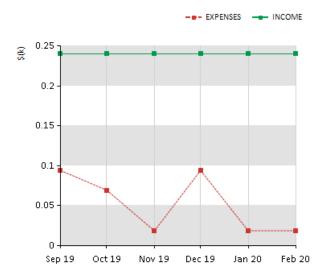

## **EXPENSES VS INCOME (6 MONTHS)**

## **PAYMENT HISTORY (6 MONTHS)**

|         | EXPENSES | INCOME   | PAYMENTS |
|---------|----------|----------|----------|
| Sep 19  | \$94.04  | \$240.00 | \$145.96 |
| Oct 19  | \$69.38  | \$240.00 | \$170.62 |
| Nov 19  | \$18.48  | \$240.00 | \$221.52 |
| Dec 19  | \$94.04  | \$240.00 | \$145.96 |
| Jan 20  | \$18.48  | \$240.00 | \$221.52 |
| Feb 20  | \$18.48  | \$240.00 | \$221.52 |
| AVERAGE | \$52.15  | \$240.00 | \$187.85 |