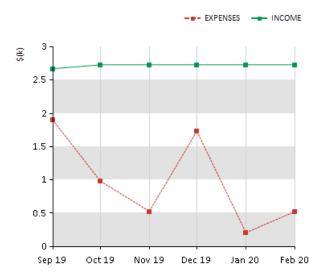

## **EXPENSES VS INCOME (6 MONTHS)**

## **PAYMENT HISTORY (6 MONTHS)**

|         | EXPENSES   | INCOME     | PAYMENTS   |
|---------|------------|------------|------------|
| Sep 19  | \$1,903.17 | \$2,672.00 | \$768.83   |
| Oct 19  | \$984.57   | \$2,730.00 | \$1,687.43 |
| Nov 19  | \$530.09   | \$2,730.00 | \$2,257.91 |
| Dec 19  | \$1,733.21 | \$2,730.00 | \$996.79   |
| Jan 20  | \$210.21   | \$2,730.00 | \$2,519.79 |
| Feb 20  | \$525.62   | \$2,730.00 | \$2,204.38 |
| AVERAGE | \$981.15   | \$2,720.33 | \$1,739.19 |